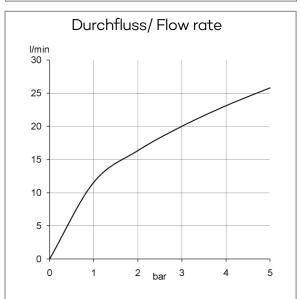

Typ: KLUDI BALANCE

concealed thermostatic bath-shower mixer

trim set without pre-installation set

Ref.: 528300575

concealed thermostatic bath-shower mixer trim set without pre-installation set pre installation set KLUDI FLEXX.BOXX Ref.: 88011 trim set with functional unit vertical wall mounted diverter as rotary ceramic valve temperature handle with hot water safety at 40°C flow rate at 3 bar 20 l/min. with integrated back flow preventer