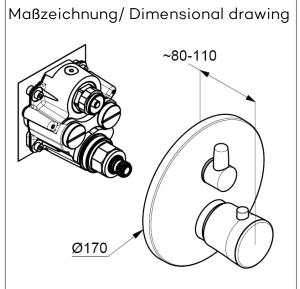

Typ: KLUDI BALANCE

concealed thermostatic bath-shower mixer

trim set without pre-installation set

Ref.: 528300575

concealed thermostatic bath-shower mixer trim set without pre-installation set pre installation set KLUDI FLEXX.BOXX Ref.: 88011 trim set with functional unit vertical wall mounted diverter as rotary ceramic valve temperature handle with hot water safety at 40°C flow rate at 3 bar 20 l/min. with integrated back flow preventer