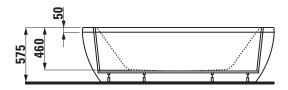

## **SET IL BAGNO ALESSI**

Bathtub freestanding version 24197.0

| <b>TECHNICAL DA</b>   | TA                                              |                     |                                             |
|-----------------------|-------------------------------------------------|---------------------|---------------------------------------------|
| Order no.             | 24197.0                                         | Mounting acc. incl. | Charge 675, 695 – waste and overflow,       |
| Certified to          | EN 14516 (EN 198), EN 232, EN 12764             |                     | chromed                                     |
| Dimensions            | 2030 x 1020 mm                                  |                     | Flex-pipe 1m, order no. 29443.9             |
| Depth                 | 460 mm                                          | Mounting acc. excl. | Charge 000 - waste and overflow, chromed    |
| Use capacity          | 230 litre (total: 300 litre)                    |                     | order no. 29445.7                           |
| Specification         | Bathtub made of sanitary acrylic of 4-5 mm      |                     | Charge 000 - combined water inlet and over- |
|                       | Freestanding version, with one piece panel      |                     | flow, chromed, order no. 29445.8            |
|                       | With aluminium frame                            |                     | Charge 675-695 - combined water inlet and   |
|                       | Charge 000 - without whirl system, without      |                     | overflow, chromed, order no. 29449.8        |
|                       | waste and overflow                              | Colours             | 000 – White                                 |
| Special specification | Bathtub with whirl system, with sensor control: |                     |                                             |
|                       | Charge 675 – Whirlpool with air and hydro       |                     |                                             |
|                       | massage and LED light                           |                     |                                             |
|                       | Charge 695 – Whirlpool with air and hydro       |                     |                                             |
|                       | massage, disinfection system and LED light      |                     |                                             |
| Weight                | Charge 000 – 52,0 kg                            |                     |                                             |
|                       | Charge 675, 695 – 82,0 kg                       |                     |                                             |
|                       |                                                 |                     |                                             |

## TECHNICAL DRAWINGS / S 1 : 40