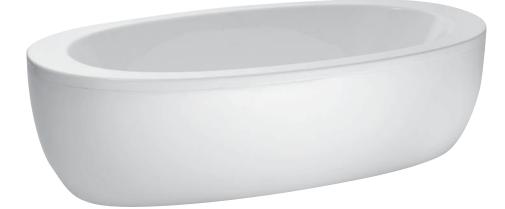

## **SET IL BAGNO ALESSI**

Bathtub freestanding version 24197.0

| <b>TECHNICAL DA</b>   | TA                                              |                     |                                             |
|-----------------------|-------------------------------------------------|---------------------|---------------------------------------------|
| Order no.             | 24197.0                                         | Mounting acc. incl. | Charge 675, 695 – waste and overflow,       |
| Certified to          | EN 14516 (EN 198), EN 232, EN 12764             |                     | chromed                                     |
| Dimensions            | 2030 x 1020 mm                                  |                     | Flex-pipe 1m, order no. 29443.9             |
| Depth                 | 460 mm                                          | Mounting acc. excl. | Charge 000 - waste and overflow, chromed    |
| Use capacity          | 230 litre (total: 300 litre)                    |                     | order no. 29445.7                           |
| Specification         | Bathtub made of sanitary acrylic of 4-5 mm      |                     | Charge 000 - combined water inlet and over- |
|                       | Freestanding version, with one piece panel      |                     | flow, chromed, order no. 29445.8            |
|                       | With aluminium frame                            |                     | Charge 675-695 - combined water inlet and   |
|                       | Charge 000 - without whirl system, without      |                     | overflow, chromed, order no. 29449.8        |
|                       | waste and overflow                              | Colours             | 000 – White                                 |
| Special specification | Bathtub with whirl system, with sensor control: |                     |                                             |
|                       | Charge 675 – Whirlpool with air and hydro       |                     |                                             |
|                       | massage and LED light                           |                     |                                             |
|                       | Charge 695 – Whirlpool with air and hydro       |                     |                                             |
|                       | massage, disinfection system and LED light      |                     |                                             |
| Weight                | Charge 000 – 52,0 kg                            |                     |                                             |
|                       | Charge 675, 695 – 82,0 kg                       |                     |                                             |
|                       |                                                 |                     |                                             |