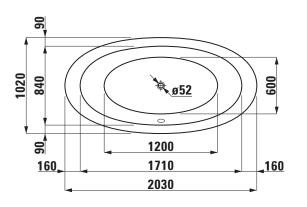

## **SET IL BAGNO ALESSI**

Bathtub freestanding version 24197.0

| <b>TECHNICAL DA</b>   | TA                                              |                     |                                             |
|-----------------------|-------------------------------------------------|---------------------|---------------------------------------------|
| Order no.             | 24197.0                                         | Mounting acc. incl. | Charge 675, 695 – waste and overflow,       |
| Certified to          | EN 14516 (EN 198), EN 232, EN 12764             |                     | chromed                                     |
| Dimensions            | 2030 x 1020 mm                                  |                     | Flex-pipe 1m, order no. 29443.9             |
| Depth                 | 460 mm                                          | Mounting acc. excl. | Charge 000 - waste and overflow, chromed    |
| Use capacity          | 230 litre (total: 300 litre)                    |                     | order no. 29445.7                           |
| Specification         | Bathtub made of sanitary acrylic of 4-5 mm      |                     | Charge 000 - combined water inlet and over- |
|                       | Freestanding version, with one piece panel      |                     | flow, chromed, order no. 29445.8            |
|                       | With aluminium frame                            |                     | Charge 675-695 - combined water inlet and   |
|                       | Charge 000 - without whirl system, without      |                     | overflow, chromed, order no. 29449.8        |
|                       | waste and overflow                              | Colours             | 000 – White                                 |
| Special specification | Bathtub with whirl system, with sensor control: |                     |                                             |
|                       | Charge 675 – Whirlpool with air and hydro       |                     |                                             |
|                       | massage and LED light                           |                     |                                             |
|                       | Charge 695 – Whirlpool with air and hydro       |                     |                                             |
|                       | massage, disinfection system and LED light      |                     |                                             |
| Weight                | Charge 000 – 52,0 kg                            |                     |                                             |
|                       | Charge 675, 695 – 82,0 kg                       |                     |                                             |
|                       |                                                 |                     |                                             |

## TECHNICAL DRAWINGS / S 1 : 40