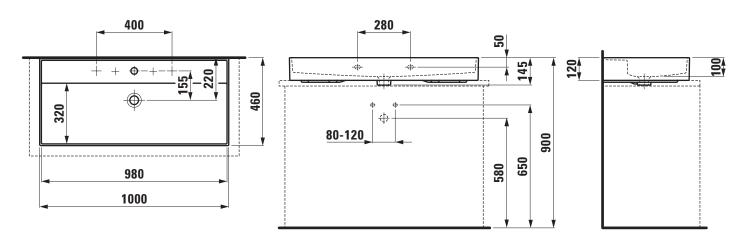

## TECHNICAL DRAWINGS / S 1 : 20

## Washbasin undersurface ground 81633.7

| TECHNICAL DATA        |                                                  |
|-----------------------|--------------------------------------------------|
| Order no.             | 81633.7                                          |
| Certified to          | EN 31                                            |
| Dimensions            | 1000 x 460 mm                                    |
| Basin capacity        | 11.5 litre (up to bottom line of the overflow)   |
| Specification         | Always to be fixed to the wall.                  |
|                       | Charge 104 – 1 centre tap hole                   |
| Special specification | Charge 107 – 2 tap holes                         |
|                       | Charge 108 – 3 tap holes                         |
|                       | Charge 109 – without tap holes                   |
|                       | Charge 115 – 2 tap holes, without overflow       |
|                       | Charge 136 – 3 tap holes, distance 8 inches      |
|                       | Charge 142 - without tap hole, without overflow  |
|                       | and without open drain                           |
|                       | Charge 156 - 1 centre tap hole, without overflow |
|                       | and without open drain                           |
| Weight                | 23,4 kg                                          |
| Mounting acc. incl.   | Template, order no. 89633.7                      |