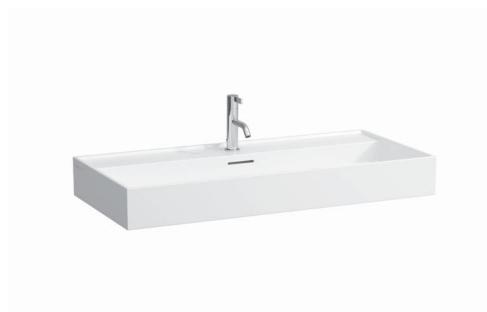

## Washbasin undersurface ground 81633.7

| TECHNICAL DATA        |                                                  |
|-----------------------|--------------------------------------------------|
| Order no.             | 81633.7                                          |
| Certified to          | EN 31                                            |
| Dimensions            | 1000 x 460 mm                                    |
| Basin capacity        | 11.5 litre (up to bottom line of the overflow)   |
| Specification         | Always to be fixed to the wall.                  |
|                       | Charge 104 – 1 centre tap hole                   |
| Special specification | Charge 107 – 2 tap holes                         |
|                       | Charge 108 – 3 tap holes                         |
|                       | Charge 109 – without tap holes                   |
|                       | Charge 115 – 2 tap holes, without overflow       |
|                       | Charge 136 – 3 tap holes, distance 8 inches      |
|                       | Charge 142 - without tap hole, without overflow  |
|                       | and without open drain                           |
|                       | Charge 156 - 1 centre tap hole, without overflow |
|                       | and without open drain                           |
| Weight                | 23,4 kg                                          |
| Mounting acc. incl.   | Template, order no. 89633.7                      |

## SPECIFICATION TEXT

Washbasin undersurface ground KARTELL BY LAUFEN, SaphirKeramik EN 31, dimensions 1000 x 460 mm, square

1 centre tap hole, with overflow

Special feature: overflow channel glazed

Further options / accessories: Surface refinement LCC (only white),  $\,$ 