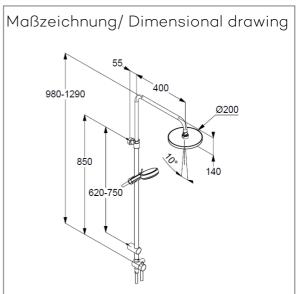

with horizontally and vertically adjustable pipe protected against back flow height-adjustable hand shower holder with fixing material for wall mounting water supply with conneting hose 2-way ceramic diverter without shower mixer

hand shower 3 S flow rate at 3 bar 15 I/min. (with possibility of limiting to 9 I/min.) 3 spray pattern Body/Hair/Skin with cleaning system connection G½ sieve seal

shower hose plastic coated with metal-effect with conical nuts anti twist G½ x G½ x 1600mm

head shower flow rate at 3 bar 15 l/min. 1 spray pattern with cleaning system connection G½ with ball joint Ø 200mm sieve seal