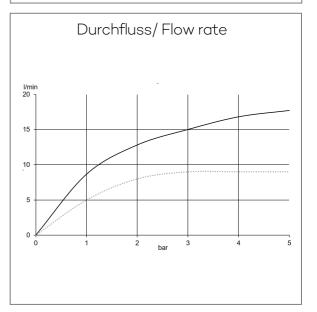

hand shower 3 S flow rate at 3 bar 15 I/min. (with possibility of limiting to 9 I/min.) 3 spray pattern Body/Hair/Skin with cleaning system connection G½ sieve seal

shower hose plastic coated with metal-effect with conical nuts anti twist G½ x G½ x 1600mm

head shower flow rate at 3 bar 15 l/min. 1 spray pattern with cleaning system connection G½ with ball joint Ø 200mm sieve seal