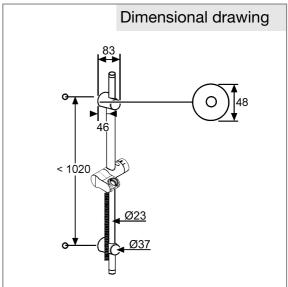

## Product description

wall rail  $L=1100\ mm$  fitted to pre-installation holes up to 1020 mm with horizontal and vertical adjustable slider with button for height adjustment KLUDI SUPARAFLEX-hose G 1/2 x G 1/2 x 1600 mm with conical nuts

## Advertisement

sliding bar, manufacturer KLUDI GmbH & Co KG KLUDI A-QA v sliding bar item no. 6209505-00, DN 15, chrome plated brass/plastic, fitted to pre- installation holes up to 1020 mm, with horizontal and vertical adjustable slider with button for height adjustment, upper pipe individually adjustable, SUPARAFLEX hose with metal-effect, anti twist and conical nuts  $1/2 \times 1/2$  inch x 1600 mm, with soap dish, length 1100 mm, without shortening set item no. 7043005-00, Optimal function can only guaranteed with KLUDI handshowers, PN 5,