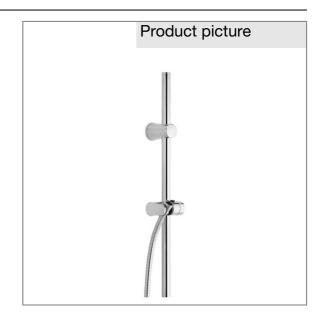

## Product description

wall rail  $L=1100\ mm$  fitted to pre-installation holes up to 1020 mm with horizontal and vertical adjustable slider with button for height adjustment KLUDI SUPARAFLEX-hose G 1/2 x G 1/2 x 1600 mm with conical nuts

## Advertisement

sliding bar, manufacturer KLUDI GmbH & Co KG KLUDI A-QA v sliding bar item no. 6209505-00, DN 15, chrome plated brass/plastic, fitted to pre- installation holes up to 1020 mm, with horizontal and vertical adjustable slider with button for height adjustment, upper pipe individually adjustable, SUPARAFLEX hose with metal-effect, anti twist and conical nuts  $1/2 \times 1/2$  inch x 1600 mm, with soap dish, length 1100 mm, without shortening set item no. 7043005-00, Optimal function can only guaranteed with KLUDI handshowers, PN 5,