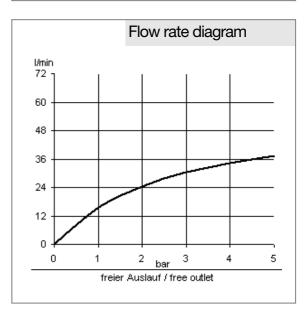

## Advertisement

sliding bar, manufacturer KLUDI GmbH & Co KG KLUDI A-QA v sliding bar item no. 6209505-00, DN 15, chrome plated brass/plastic, fitted to pre- installation holes up to 1020 mm, with horizontal and vertical adjustable slider with button for height adjustment, upper pipe individually adjustable, SUPARAFLEX hose with metal-effect, anti twist and conical nuts  $1/2 \times 1/2$  inch x 1600 mm, with soap dish, length 1100 mm, without shortening set item no. 7043005-00, Optimal function can only guaranteed with KLUDI handshowers, PN 5,