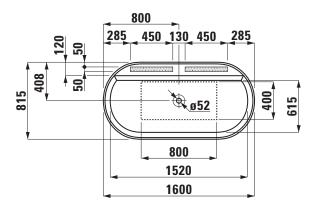

#### TECHNICAL DATA

| Order no.             | 22134.2                                             |
|-----------------------|-----------------------------------------------------|
| Certified to          | EN 14516 (EN 198), EN 232                           |
| Dimensions            | 1600 x 815 mm                                       |
| Hight                 | 535 mm                                              |
| Depth                 | 460 mm                                              |
| Use capacity          | 240 litre (total: 310 litre)                        |
| Specification         | Freestanding bathtub made of Marbond                |
|                       | with relief on the surface                          |
|                       | with one piece panel                                |
|                       | with integrated overflow                            |
|                       | with click-clack waste and cover made of            |
|                       | Marbond                                             |
|                       | without whirl system                                |
|                       | Charge 000 - without drillings for roman tub filler |
| Special specification | Charge 036 – with drillings for roman tub filler    |
|                       | 5-holes                                             |
|                       | Kartell by Laufen, order no. 32233.5.004.282.1      |
|                       | Curveprime, order no. 32270.5.904.384.1             |
|                       |                                                     |

### TECHNICAL DRAWINGS / S 1 : 40