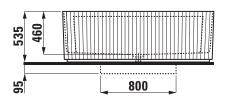

#### TECHNICAL DATA

| Order no.             | 22134.2                                             |
|-----------------------|-----------------------------------------------------|
| Certified to          | EN 14516 (EN 198), EN 232                           |
| Dimensions            | 1600 x 815 mm                                       |
| Hight                 | 535 mm                                              |
| Depth                 | 460 mm                                              |
| Use capacity          | 240 litre (total: 310 litre)                        |
| Specification         | Freestanding bathtub made of Marbond                |
|                       | with relief on the surface                          |
|                       | with one piece panel                                |
|                       | with integrated overflow                            |
|                       | with click-clack waste and cover made of            |
|                       | Marbond                                             |
|                       | without whirl system                                |
|                       | Charge 000 - without drillings for roman tub filler |
| Special specification | Charge 036 – with drillings for roman tub filler    |
|                       | 5-holes                                             |
|                       | Kartell by Laufen, order no. 32233.5.004.282.1      |
|                       | Curveprime, order no. 32270.5.904.384.1             |
|                       |                                                     |

### TECHNICAL DRAWINGS / S 1 : 40