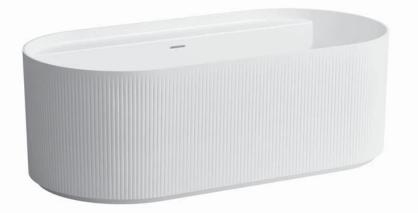

## Bathtub freestanding version 22134.2

#### TECHNICAL DATA

| Order no.             | 22134.2                                             |
|-----------------------|-----------------------------------------------------|
| Certified to          | EN 14516 (EN 198), EN 232                           |
| Dimensions            | 1600 x 815 mm                                       |
| Hight                 | 535 mm                                              |
| Depth                 | 460 mm                                              |
| Use capacity          | 240 litre (total: 310 litre)                        |
| Specification         | Freestanding bathtub made of Marbond                |
|                       | with relief on the surface                          |
|                       | with one piece panel                                |
|                       | with integrated overflow                            |
|                       | with click-clack waste and cover made of            |
|                       | Marbond                                             |
|                       | without whirl system                                |
|                       | Charge 000 - without drillings for roman tub filler |
| Special specification | Charge 036 – with drillings for roman tub filler    |
|                       | 5-holes                                             |
|                       | Kartell by Laufen, order no. 32233.5.004.282.1      |
|                       | Curveprime, order no. 32270.5.904.384.1             |
|                       |                                                     |