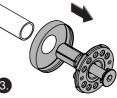

#### Mounting

Allow 0.28" for rosette thickness.

Cut at right angle.

1

Demounting

3

www.hewi.com

GERMANY