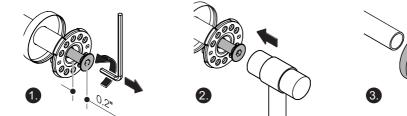

#### Mounting

Allow 0.28" for rosette thickness.

Cut at right angle.

1

Demounting

3

www.hewi.com

GERMANY