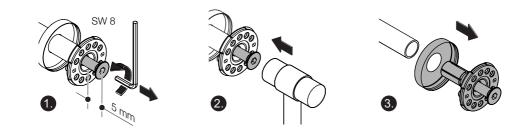

#### Mounting

Allow 0.28" for rosette thickness.

Cut at right angle.

1

Demounting

3

www.hewi.com

GERMANY