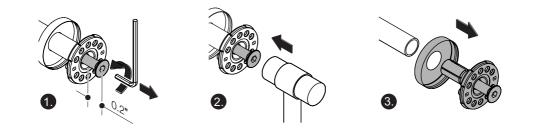

#### Mounting

Allow 0.28" for rosette thickness.

Cut at right angle.

1

Demounting

3

www.hewi.com

GERMANY