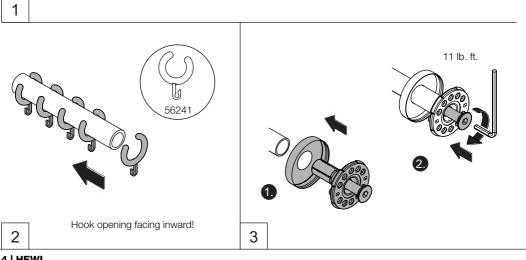

#### Mounting

Allow 0.28" for rosette thickness.

Cut at right angle.

1

Demounting

3

www.hewi.com

GERMANY