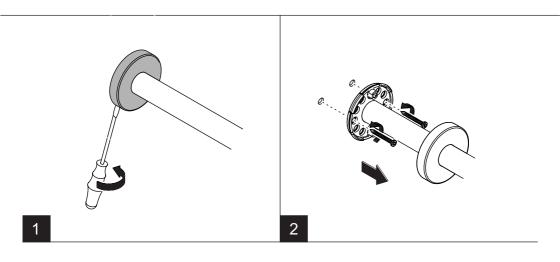

#### Mounting

Allow 0.28" for rosette thickness.

Cut at right angle.

1

Demounting

3

www.hewi.com

GERMANY