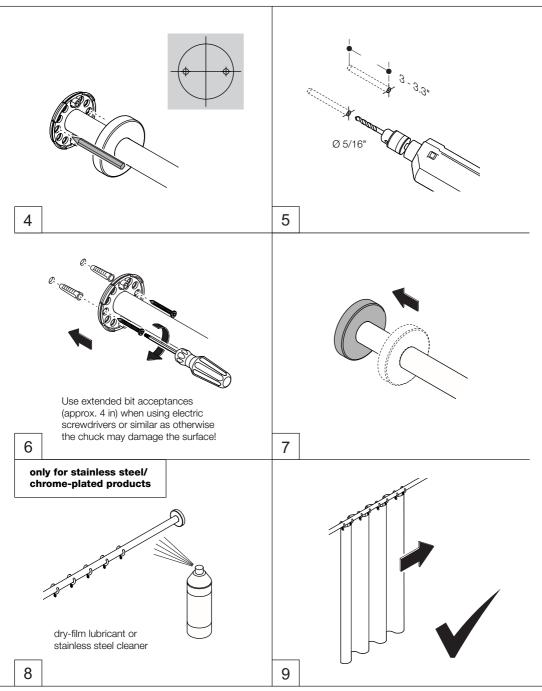

#### Mounting

Allow 0.28" for rosette thickness.

Cut at right angle.

1

Demounting

3

www.hewi.com

GERMANY