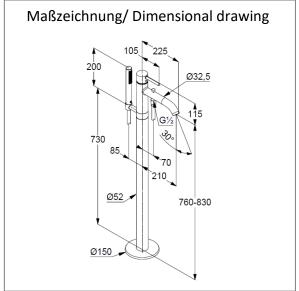

pre installation set KLUDI FLEXX.BOXX Ref.: 88088

floor standing for free standing bath tubs

with shower holder

automatic diverter: shower/bath

solid lever, metal aerator, S-Pointer M24 protected against back flow

shower outlet G1/2

ceramic cartridge with hot water safety device

flow rate at 3 bar 22 l/min.

fixed spout

hand shower and shower hose 1250mm

hand shower 1 S 1 spray pattern Volumen with cleaning system sieve seal