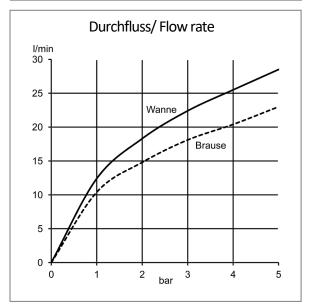

shower outlet G1/2

ceramic cartridge with hot water safety device

flow rate at 3 bar 22 l/min.

fixed spout

hand shower and shower hose 1250mm

hand shower 1 S 1 spray pattern Volumen with cleaning system sieve seal