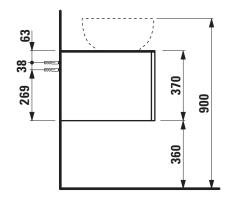

## TECHNICAL DATA

| Order no.          | 431316 / Top Calce Avorio                       | Accessories excl.    | Space saving siphon, order no. 894240            |
|--------------------|-------------------------------------------------|----------------------|--------------------------------------------------|
|                    | 432316 / Top Marrone Naturale                   | Mounting acc. incl.  | Installation set for furniture, order no. 492392 |
| Dimensions (WxHxD) | 1200 x 370 x 500 mm                             | Mounting information | The walls installed on must meet the require-    |
| Matching for       | washbasin, order no. 818975, 818976             |                      | ments of the furniture in terms of weight and    |
| Specification      | Body/Front – 18 mm MDF panels matt lacquered    |                      | the supplied fastening elements. If this cannot  |
|                    | or 18 mm particle board with real wood veneer   |                      | be guaranteed another method of installation     |
|                    | (only 250 – Light oak, 630 – Noce canaletto)    |                      | needs to be chosen.                              |
|                    | Interior melamine anthracite                    | Colours Body/Front   | Top Calce Avorio or Marrone Naturale (ceramic)   |
|                    | Top – 6 mm ceramic stoneware                    |                      | 250 – Light oak, surface real wood veneer        |
|                    | 1 cut-out left                                  |                      | 260 – White matt                                 |
|                    | 1 drilled tap hole                              |                      | 630 - Noce canaletto, surface real wood veneer   |
|                    | Integrated handle at the left and right side    |                      | 990 – Specialcolor lacquered selection           |
|                    | 1 full extension drawer, anthracite (soft-close |                      | 999 – Multicolor lacquered selection             |
|                    | mechanism), incl. drawer mat antimicrobial      |                      |                                                  |
|                    | rubber and drawer organizer smoked glass        |                      |                                                  |
| Weight             | 250, 630 – 46,0 kg                              |                      |                                                  |
|                    | 260, 990, 999 – 48,0 kg                         |                      |                                                  |
| Accessories incl.  | Drawer mat, antimicrobial rubber, anthracite,   |                      |                                                  |
|                    | noise absorbing and anti-slip, order no. 492399 |                      |                                                  |
|                    | Drawer organizer, smoked glass,                 |                      |                                                  |
|                    | order no. 492592                                |                      |                                                  |
|                    |                                                 |                      |                                                  |

## TECHNICAL DRAWINGS / S 1 : 20