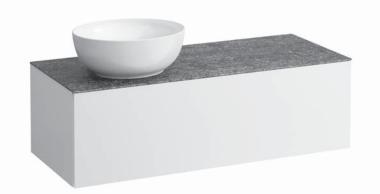

## **ILBAGNOALESSI FURNITURE**

Drawer element with ceramic top, with cut-out left and drilled tap hole 431316 432316

## TECHNICAL DATA

| Order no.          | 431316 / Top Calce Avorio                       | Accessories excl.    | Space saving siphon, order no. 894240            |
|--------------------|-------------------------------------------------|----------------------|--------------------------------------------------|
|                    | 432316 / Top Marrone Naturale                   | Mounting acc. incl.  | Installation set for furniture, order no. 492392 |
| Dimensions (WxHxD) | 1200 x 370 x 500 mm                             | Mounting information | The walls installed on must meet the require-    |
| Matching for       | washbasin, order no. 818975, 818976             |                      | ments of the furniture in terms of weight and    |
| Specification      | Body/Front – 18 mm MDF panels matt lacquered    |                      | the supplied fastening elements. If this cannot  |
|                    | or 18 mm particle board with real wood veneer   |                      | be guaranteed another method of installation     |
|                    | (only 250 – Light oak, 630 – Noce canaletto)    |                      | needs to be chosen.                              |
|                    | Interior melamine anthracite                    | Colours Body/Front   | Top Calce Avorio or Marrone Naturale (ceramic)   |
|                    | Top – 6 mm ceramic stoneware                    |                      | 250 – Light oak, surface real wood veneer        |
|                    | 1 cut-out left                                  |                      | 260 – White matt                                 |
|                    | 1 drilled tap hole                              |                      | 630 - Noce canaletto, surface real wood veneer   |
|                    | Integrated handle at the left and right side    |                      | 990 – Specialcolor lacquered selection           |
|                    | 1 full extension drawer, anthracite (soft-close |                      | 999 – Multicolor lacquered selection             |
|                    | mechanism), incl. drawer mat antimicrobial      |                      |                                                  |
|                    | rubber and drawer organizer smoked glass        |                      |                                                  |
| Weight             | 250, 630 – 46,0 kg                              |                      |                                                  |
|                    | 260, 990, 999 – 48,0 kg                         |                      |                                                  |
| Accessories incl.  | Drawer mat, antimicrobial rubber, anthracite,   |                      |                                                  |
|                    | noise absorbing and anti-slip, order no. 492399 |                      |                                                  |
|                    | Drawer organizer, smoked glass,                 |                      |                                                  |
|                    | order no. 492592                                |                      |                                                  |
|                    |                                                 |                      |                                                  |