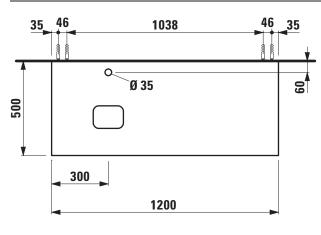

## TECHNICAL DATA

| Order no.          | 431316 / Top Calce Avorio                       | Accessories excl.    | Space saving siphon, order no. 894240            |
|--------------------|-------------------------------------------------|----------------------|--------------------------------------------------|
|                    | 432316 / Top Marrone Naturale                   | Mounting acc. incl.  | Installation set for furniture, order no. 492392 |
| Dimensions (WxHxD) | 1200 x 370 x 500 mm                             | Mounting information | The walls installed on must meet the require-    |
| Matching for       | washbasin, order no. 818975, 818976             |                      | ments of the furniture in terms of weight and    |
| Specification      | Body/Front – 18 mm MDF panels matt lacquered    |                      | the supplied fastening elements. If this cannot  |
|                    | or 18 mm particle board with real wood veneer   |                      | be guaranteed another method of installation     |
|                    | (only 250 – Light oak, 630 – Noce canaletto)    |                      | needs to be chosen.                              |
|                    | Interior melamine anthracite                    | Colours Body/Front   | Top Calce Avorio or Marrone Naturale (ceramic)   |
|                    | Top – 6 mm ceramic stoneware                    |                      | 250 – Light oak, surface real wood veneer        |
|                    | 1 cut-out left                                  |                      | 260 – White matt                                 |
|                    | 1 drilled tap hole                              |                      | 630 - Noce canaletto, surface real wood veneer   |
|                    | Integrated handle at the left and right side    |                      | 990 – Specialcolor lacquered selection           |
|                    | 1 full extension drawer, anthracite (soft-close |                      | 999 – Multicolor lacquered selection             |
|                    | mechanism), incl. drawer mat antimicrobial      |                      |                                                  |
|                    | rubber and drawer organizer smoked glass        |                      |                                                  |
| Weight             | 250, 630 – 46,0 kg                              |                      |                                                  |
|                    | 260, 990, 999 – 48,0 kg                         |                      |                                                  |
| Accessories incl.  | Drawer mat, antimicrobial rubber, anthracite,   |                      |                                                  |
|                    | noise absorbing and anti-slip, order no. 492399 |                      |                                                  |
|                    | Drawer organizer, smoked glass,                 |                      |                                                  |
|                    | order no. 492592                                |                      |                                                  |
|                    |                                                 |                      |                                                  |

## TECHNICAL DRAWINGS / S 1 : 20