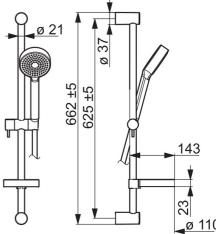

## **Technische Daten**

| Durchflusseigenschaften  |                           |
|--------------------------|---------------------------|
| Durchfluss bei 3 bar     | 12.0 <b>l/min</b>         |
| Technische Eigenschaften |                           |
| DN-Größe (Nennmaß)       | DN15                      |
| Warmwasserversorgung     | max. +80°C                |
| Arbeitsdruck             | 1-10 bar                  |
| Installationsabstand     | cc150 ± 15 mm             |
| Vorschriften             |                           |
| EN Standard              | EN 1111, EN 1112, EN 1113 |