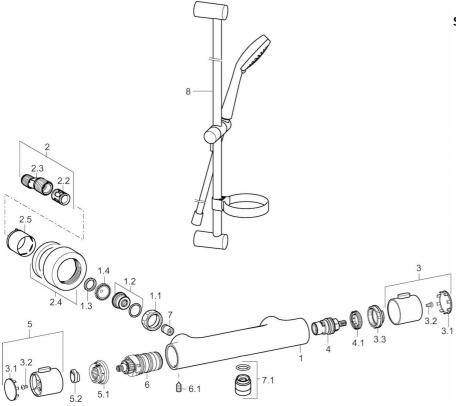

## Ersatzteile

## SP58080101

|   |     | Name                                | ArtNr.   |
|---|-----|-------------------------------------|----------|
|   | 1.1 | Anschlussmutter, G3/4, AF30         | 59902230 |
|   | 1.2 | Anschlussnippel                     | 59911075 |
| 1 | 1.3 | Dichtung, 23.9x15.2x2               | 59902689 |
|   | 1.4 | Schmutzfilter, G3/4                 | 59911076 |
|   | 2   | Exzenter-Anschluss, G3/4xG1/2, DN15 | 59910254 |
|   | 2.2 | Schalldämpfer                       | 59904792 |
|   | 2.4 | Rosette                             | 59913432 |
|   | 2.5 | Abdeckhülse                         | 59912651 |
|   | 3   | Absperrgriff                        | 59913943 |
|   | 3.1 | Abdeckung                           | 59913850 |
|   | 3.2 | Schraube, M4x8                      | 59913851 |
|   | 3.3 | Justierring                         | 59913940 |
|   | 4   | Oberteil, G1/2, 180°                | 59911103 |
|   | 4.1 | Ring                                | 59913469 |
|   | 5   | Temperatureinstellgriff             | 59913938 |
|   | 5.1 | Temperaturanschlag                  | 59913937 |
|   | 5.2 | Arretierschraube, 38°               | 59913919 |
|   | 6   | Thermostatkartusche, 3.3            | 59913871 |
|   | 6.1 | Schraube, M6x9.5                    | 59901609 |
|   | 7   | Rückflussverhinderer, DN10 (2016-)  | 59914425 |
|   | 7.1 | Gewindenippel, G1/2xM18x1           | 59911384 |