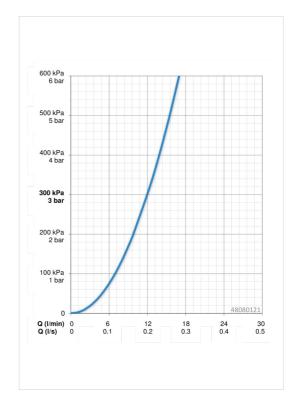

## **Technische Daten**

| Durchflusseigenschaften  |                           |
|--------------------------|---------------------------|
| Durchfluss bei 3 bar     | 12.0 <b>l/min</b>         |
| Technische Eigenschaften |                           |
| DN-Größe (Nennmaß)       | DN15                      |
| Warmwasserversorgung     | max. +80°C                |
| Arbeitsdruck             | 1-10 bar                  |
| Installationsabstand     | cc150 ± 15 mm             |
| Vorschriften             |                           |
| EN Standard              | EN 1111, EN 1112, EN 1113 |