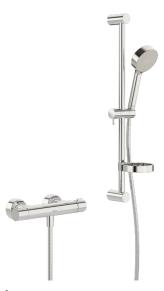

## 48080121 HANSAPRISMA - Brausebatterie mit Brausegarnitur

EAN: 4015474259317 static.hansa.com/48080121

- Dusche
- Thermostat
- Wandmontage
- Chron
- Temperatureinstellgriff, Durchflusseinstellgriff, Eco-Funktion für die Wassermenge
- Seifenschale, Brauseschlauch (1750 mm)

- Normal Gleichmäßiger und weicher Wasserstrahl
- Heißwassersperre einstellbar (im Lieferumfang enthalten), Sicherheitssperre gegen Verbrühen bei 38°C
- Thermostatkartusche zur Temperaturreglung, Schmutzfilter, Oberteil mit keramischen Dichtscheiben zur Wassermengeneinstellung für einen Abgang, Rückflussverhinderer
- S-Anschlüsse, Abdeckung(en), Schalldämpfer
- Armaturenkörper aus entzinkungsbeständigem Messing (DZR), Thermische Desinfektion nach DVGW W551 ohne erneute Regelteil Einjustierung möglich, Kürzbar
- Eigensicher gegen Rückfließen im häuslichen Gebrauch (nach DIN EN 1717)