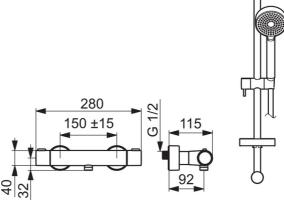

## **Technische Daten**

| Durchflusseigenschaften  |                           |
|--------------------------|---------------------------|
| Durchfluss bei 3 bar     | 12.0 <b>l/min</b>         |
| Technische Eigenschaften |                           |
| DN-Größe (Nennmaß)       | DN15                      |
| Warmwasserversorgung     | max. +80°C                |
| Arbeitsdruck             | 1-10 bar                  |
| Installationsabstand     | cc150 ± 15 mm             |
| Vorschriften             |                           |
| EN Standard              | EN 1111, EN 1112, EN 1113 |