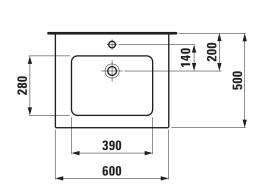

## Washbasin Pack with furniture 86196.1

| TECHNICAL DATA      |                                                    |
|---------------------|----------------------------------------------------|
| Order no.           | 86196.1 - washbasin with vanity unit               |
| Certified to        | Washbasin - EN 31                                  |
| Dimensions (WxHxD)  | 600 x 545 x 500 mm                                 |
| Basin capacity      | 6.6 litre (up to bottom line of the overflow)      |
| Specification       | Washbasin:                                         |
|                     | Always to be fixed to the wall.                    |
|                     | Charge 104 - 1 centre tap hole                     |
|                     | Furniture:                                         |
|                     | Body/Front - MDF board with PVC foil               |
|                     | Integrated handle in the front                     |
|                     | 2 drawers (soft-close mechanism)                   |
|                     | incl. drawer organizer                             |
| Weight              | 49,5 kg                                            |
| Accessories excl.   | Feet (2 pieces), aluminium, order no. 48309.2      |
|                     | Towel rail, anodized aluminium,                    |
|                     | order no. 49095.2                                  |
| Mounting acc. incl. | Installation set for furniture, order no. 49120.6, |
|                     | 49114.0                                            |
| Mounting acc. excl. | Space saving siphon, order no. 89424.0             |

Special feature: overflow channel glazed

Vanity unit: Body/Front - MDF board with PVC foil, integrated handles,

2 drawers (soft-close mechanism), drawer organizer,

dimensions (WxHxD) 595 x 525 x 497 mm

Further options / accessories: Towel rail anodized aluminium, bathtubs,