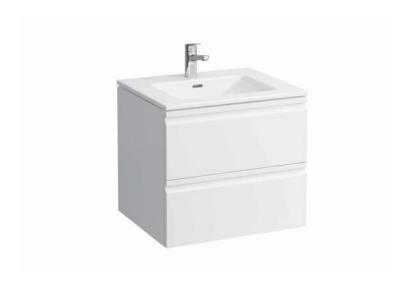

## Washbasin Pack with furniture 86196.1

| TECHNICAL DATA      |                                                    |
|---------------------|----------------------------------------------------|
| Order no.           | 86196.1 - washbasin with vanity unit               |
| Certified to        | Washbasin - EN 31                                  |
| Dimensions (WxHxD)  | 600 x 545 x 500 mm                                 |
| Basin capacity      | 6.6 litre (up to bottom line of the overflow)      |
| Specification       | Washbasin:                                         |
|                     | Always to be fixed to the wall.                    |
|                     | Charge 104 - 1 centre tap hole                     |
|                     | Furniture:                                         |
|                     | Body/Front - MDF board with PVC foil               |
|                     | Integrated handle in the front                     |
|                     | 2 drawers (soft-close mechanism)                   |
|                     | incl. drawer organizer                             |
| Weight              | 49,5 kg                                            |
| Accessories excl.   | Feet (2 pieces), aluminium, order no. 48309.2      |
|                     | Towel rail, anodized aluminium,                    |
|                     | order no. 49095.2                                  |
| Mounting acc. incl. | Installation set for furniture, order no. 49120.6, |
|                     | 49114.0                                            |
| Mounting acc. excl. | Space saving siphon, order no. 89424.0             |

furniture

Order no. 86196.1 - washbasin with vanity unit