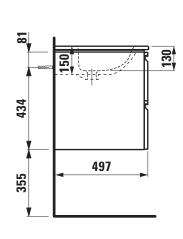

## Washbasin Pack with furniture 86196.1

| TECHNICAL DATA      |                                                    |
|---------------------|----------------------------------------------------|
| Order no.           | 86196.1 - washbasin with vanity unit               |
| Certified to        | Washbasin - EN 31                                  |
| Dimensions (WxHxD)  | 600 x 545 x 500 mm                                 |
| Basin capacity      | 6.6 litre (up to bottom line of the overflow)      |
| Specification       | Washbasin:                                         |
|                     | Always to be fixed to the wall.                    |
|                     | Charge 104 - 1 centre tap hole                     |
|                     | Furniture:                                         |
|                     | Body/Front - MDF board with PVC foil               |
|                     | Integrated handle in the front                     |
|                     | 2 drawers (soft-close mechanism)                   |
|                     | incl. drawer organizer                             |
| Weight              | 49,5 kg                                            |
| Accessories excl.   | Feet (2 pieces), aluminium, order no. 48309.2      |
|                     | Towel rail, anodized aluminium,                    |
|                     | order no. 49095.2                                  |
| Mounting acc. incl. | Installation set for furniture, order no. 49120.6, |
|                     | 49114.0                                            |
| Mounting acc. excl. | Space saving siphon, order no. 89424.0             |

Special feature: overflow channel glazed

Vanity unit: Body/Front - MDF board with PVC foil, integrated handles,

2 drawers (soft-close mechanism), drawer organizer,

dimensions (WxHxD) 595 x 525 x 497 mm

Further options / accessories: Towel rail anodized aluminium, bathtubs,

## TECHNICAL DRAWINGS / S 1 : 20