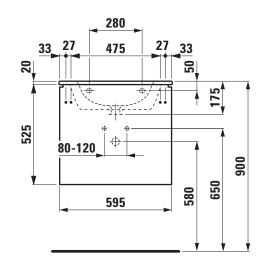

## Washbasin Pack with furniture 86196.1

| TECHNICAL DATA      |                                                    |
|---------------------|----------------------------------------------------|
| Order no.           | 86196.1 - washbasin with vanity unit               |
| Certified to        | Washbasin - EN 31                                  |
| Dimensions (WxHxD)  | 600 x 545 x 500 mm                                 |
| Basin capacity      | 6.6 litre (up to bottom line of the overflow)      |
| Specification       | Washbasin:                                         |
|                     | Always to be fixed to the wall.                    |
|                     | Charge 104 - 1 centre tap hole                     |
|                     | Furniture:                                         |
|                     | Body/Front - MDF board with PVC foil               |
|                     | Integrated handle in the front                     |
|                     | 2 drawers (soft-close mechanism)                   |
|                     | incl. drawer organizer                             |
| Weight              | 49,5 kg                                            |
| Accessories excl.   | Feet (2 pieces), aluminium, order no. 48309.2      |
|                     | Towel rail, anodized aluminium,                    |
|                     | order no. 49095.2                                  |
| Mounting acc. incl. | Installation set for furniture, order no. 49120.6, |
|                     | 49114.0                                            |
| Mounting acc. excl. | Space saving siphon, order no. 89424.0             |

Special feature: overflow channel glazed

Vanity unit: Body/Front - MDF board with PVC foil, integrated handles,

2 drawers (soft-close mechanism), drawer organizer,

dimensions (WxHxD) 595 x 525 x 497 mm

Further options / accessories: Towel rail anodized aluminium, bathtubs,

## TECHNICAL DRAWINGS / S 1 : 20