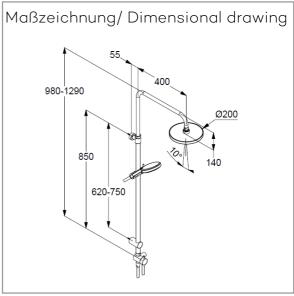

with horizontally and vertically adjustable pipe protected against back flow height-adjustable hand shower holder with fixing material for wall mounting water supply with conneting hose 2-way ceramic diverter without shower mixer

head shower flow rate at 3 bar 15 l/min. 1 spray pattern with cleaning system connection G½ with ball joint Ø 200mm sieve seal