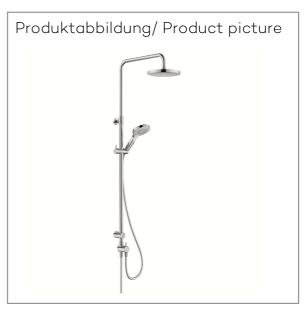

## Technische Daten/Technical Data

KLUDI DIVE X dual shower system DN 15

Ref.: 6908005-00

Finishes: 05 chrome

Product description Manufacturer KLUDI GmbH & Co. KG

Typ: KLUDI DIVE X dual shower system Ref.: 6908005-00

with horizontally and vertically adjustable pipe protected against back flow height-adjustable hand shower holder with fixing material for wall mounting water supply with conneting hose 2-way ceramic diverter without shower mixer

hand shower 3 S flow rate at 3 bar 15 l/min. (with possibility of limiting to 9 l/min.) switch with button 3 spray pattern Body/Hair/Skin with cleaning system connection G½ sieve seal

shower hose plastic coated with metal-effect with conical nuts anti twist G½ x G½ x 1600mm

head shower flow rate at 3 bar 15 l/min. 1 spray pattern with cleaning system connection G½ with ball joint Ø 200mm sieve seal