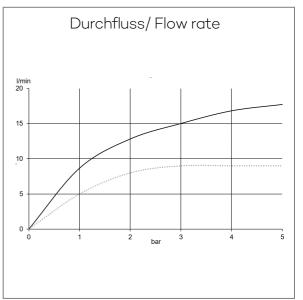

hand shower 3 S flow rate at 3 bar 15 l/min. (with possibility of limiting to 9 l/min.) switch with button 3 spray pattern Body/Hair/Skin with cleaning system connection G½ sieve seal

shower hose plastic coated with metal-effect with conical nuts anti twist G½ x G½ x 1600mm

head shower flow rate at 3 bar 15 l/min. 1 spray pattern with cleaning system connection G½ with ball joint Ø 200mm sieve seal