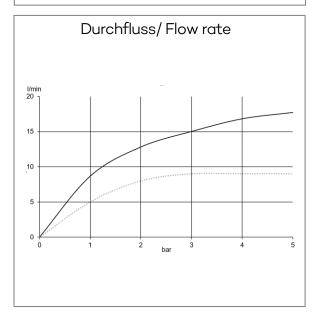

for wall mounting

hand shower 3 S

flow rate at 3 bar 15 I/min.

(with possibility of limiting to 9 I/min.)

switch with button

3 spray pattern

Body/Hair/Skin

with cleaning system

head shower 1 S

flow rate at 3 bar 15 I/min.

1 spray pattern

with cleaning system

connection G½

with ball joint

Ø 200mm

sieve seal