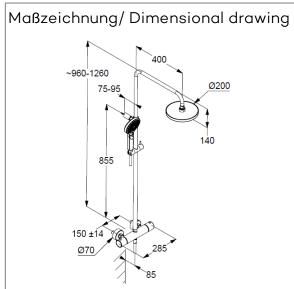

protected against back flow

with integrated back flow preventer

S-unions G½ x G¾

with dirt-catcher sieve

with fixing material

height-adjustable hand shower holder

with horizontally and vertically adjustable pipe

for wall mounting

hand shower 3 S

flow rate at 3 bar 15 I/min.

(with possibility of limiting to 9 I/min.)

switch with button

3 spray pattern

Body/Hair/Skin

with cleaning system

head shower 1 S

flow rate at 3 bar 15 I/min.

1 spray pattern

with cleaning system

connection G½

with ball joint

Ø 200mm

sieve seal