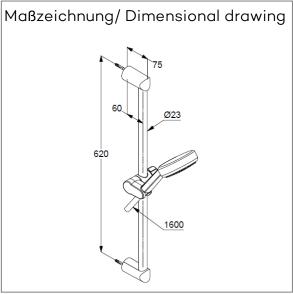

hand shower 3 S
flow rate at 3 bar 15 l/min.
(with possibility of limiting to 9 l/min.)
3 spray pattern
Body/Hair/Skin
with cleaning system
connection G1/2
sieve seal

shower hose plastic coated with metal-effect with conical nuts anti twist G1/2 x G1/2 x 1600mm

wall rail 600mm
height-adjustable hand shower holder
for rigid wall mounting
with fixing material