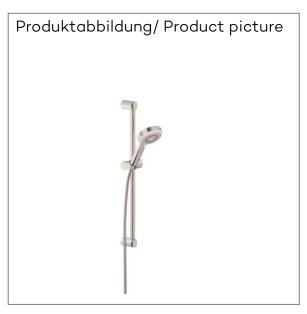

## Technische Daten/Technical Data

KLUDI DIVE S SHOWER-SET 3S

shower set 3 S with wall rail 600mm DN 15

Ref.: 6936305-00

Finishes: 05 chrome

Product description

Manufacturer KLUDI GmbH & Co. KG

Typ: KLUDI DIVE S shower set 3 S with wall rail 600mm Ref.: 6936305-00

hand shower 3 S
flow rate at 3 bar 15 l/min.
(with possibility of limiting to 9 l/min.)
3 spray pattern
Body/Hair/Skin
with cleaning system
connection G1/2
sieve seal

shower hose plastic coated with metal-effect with conical nuts anti twist G1/2 x G1/2 x 1600mm

wall rail 600mm
height-adjustable hand shower holder
for rigid wall mounting
with fixing material