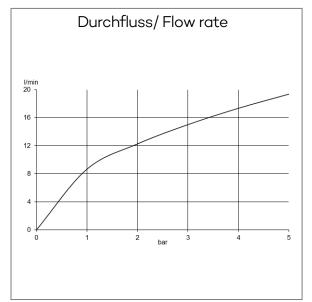

hand shower 3 S
flow rate at 3 bar 15 l/min.
(with possibility of limiting to 9 l/min.)
3 spray pattern
Body/Hair/Skin
with cleaning system
connection G1/2
sieve seal

shower hose plastic coated with metal-effect with conical nuts anti twist G1/2 x G1/2 x 1600mm