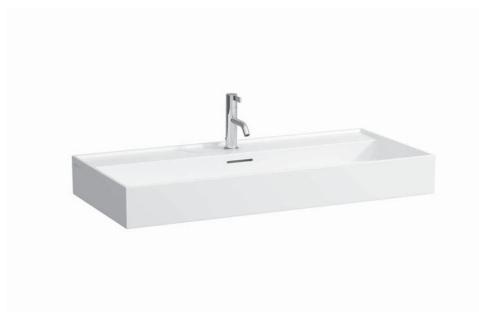

## Countertop basin 81033.7

| TECHNICAL DATA        |                                                  |
|-----------------------|--------------------------------------------------|
| Order no.             | 81033.7                                          |
| Certified to          | EN 31                                            |
| Dimensions            | 1000 x 460 mm                                    |
| Basin capacity        | 11.5 litre (up to bottom line of the overflow)   |
| Specification         | Charge 104 – 1 centre tap hole                   |
| Special specification | Charge 107 – 2 tap holes                         |
|                       | Charge 108 – 3 tap holes                         |
|                       | Charge 109 – without tap holes                   |
|                       | Charge 115 - 2 tap holes, without overflow       |
|                       | Charge 136 – 3 tap holes, distance 8 inches      |
|                       | Charge 142 - without tap hole, without overflow  |
|                       | and without open drain                           |
|                       | Charge 156 – 1 centre tap hole, without overflow |
|                       | and without open drain                           |
| Weight                | 23,4 kg                                          |

| Mounting acc. excl.                                                 | Mounting set M10 x 140 mm,                           |
|---------------------------------------------------------------------|------------------------------------------------------|
|                                                                     | order no. 89988.2                                    |
| Colours                                                             | see colour table                                     |
| SPECIFICATION TEX                                                   | (T                                                   |
| Countertop basin KAF                                                | RTELL BY LAUFEN, SaphirKeramik                       |
| EN 31, dimensions 10                                                | 000 x 460 mm, square                                 |
| 1 centre tap hole, with                                             | n overflow                                           |
| Special feature: overfl                                             | low channel glazed                                   |
| Further options / accessories: Surface refinement LCC (only white), |                                                      |
| 2 tap holes, 3 tap hole                                             | es, without tap holes, 2 tap holes without overflow, |
|                                                                     |                                                      |