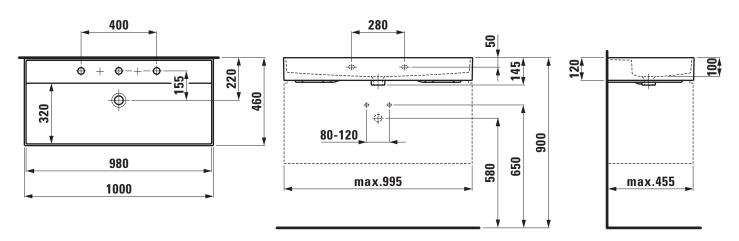

Special feature: overfl                                             | low channel glazed                                   |
| Further options / accessories: Surface refinement LCC (only white), |                                                      |
| 2 tap holes, 3 tap hole                                             | es, without tap holes, 2 tap holes without overflow, |
|                                                                     |                                                      |

2 tap holes, 3 tap holes, without tap holes, 2 tap holes without overflow, 3 tap holes distance 8 inches, without tap holes/overflow and open drain, 1 tap hole/without overflow and open drain, bathtubs, shower trays, furniture, accessories
Order no. 81033.7

## TECHNICAL DRAWINGS / S 1 : 20