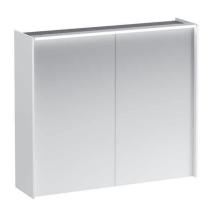

## Mirror cabinet with LED light element 403762 403772

| TECHNICAL DATA      |                                          |
|---------------------|------------------------------------------|
| Order no.           | 403762 / with 1 power socket (EU)        |
|                     | 403772 / with 1 power socket (CH)        |
|                     | 403782 / with 1 power socket (UK)        |
| EEC                 | E                                        |
| Dimensions (WxHxD)  | 818 x 714 x 208 mm                       |
| Specification       | hardwired for room switch                |
|                     | Body - 19 mm MDF panels, lacquered or    |
|                     | PVC furniture foil (only 267 - Wild oak) |
|                     | inside melamine anthracite               |
|                     | Doors - Glass 3+3 mm with security foil  |
|                     | 2 doors with inside and outside mirrors  |
|                     | With horizontal LED light element        |
|                     | 4000 Kelvin, IP44, 20,0W, 230V, 50 Hz    |
|                     | LED light source replaceable             |
|                     | 2 glass shelves (adjustable)             |
| Weight              | 23,5 kg                                  |
| Mounting acc. incl. | Installation set, order no. 493021       |