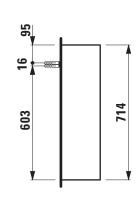

## Mirror cabinet with LED light element 403762 403772

| TECHNICAL DATA      |                                          |
|---------------------|------------------------------------------|
| Order no.           | 403762 / with 1 power socket (EU)        |
|                     | 403772 / with 1 power socket (CH)        |
|                     | 403782 / with 1 power socket (UK)        |
| EEC                 | E                                        |
| Dimensions (WxHxD)  | 818 x 714 x 208 mm                       |
| Specification       | hardwired for room switch                |
|                     | Body - 19 mm MDF panels, lacquered or    |
|                     | PVC furniture foil (only 267 - Wild oak) |
|                     | inside melamine anthracite               |
|                     | Doors - Glass 3+3 mm with security foil  |
|                     | 2 doors with inside and outside mirrors  |
|                     | With horizontal LED light element        |
|                     | 4000 Kelvin, IP44, 20,0W, 230V, 50 Hz    |
|                     | LED light source replaceable             |
|                     | 2 glass shelves (adjustable)             |
| Weight              | 23,5 kg                                  |
| Mounting acc. incl. | Installation set, order no. 493021       |

## TECHNICAL DRAWINGS / S 1 : 20