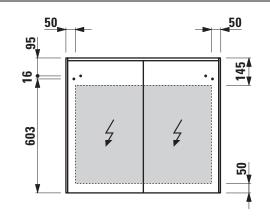

## Mirror cabinet with LED light element 403762 403772

| TECHNICAL DATA      |                                          |
|---------------------|------------------------------------------|
| Order no.           | 403762 / with 1 power socket (EU)        |
|                     | 403772 / with 1 power socket (CH)        |
|                     | 403782 / with 1 power socket (UK)        |
| EEC                 | E                                        |
| Dimensions (WxHxD)  | 818 x 714 x 208 mm                       |
| Specification       | hardwired for room switch                |
|                     | Body - 19 mm MDF panels, lacquered or    |
|                     | PVC furniture foil (only 267 - Wild oak) |
|                     | inside melamine anthracite               |
|                     | Doors - Glass 3+3 mm with security foil  |
|                     | 2 doors with inside and outside mirrors  |
|                     | With horizontal LED light element        |
|                     | 4000 Kelvin, IP44, 20,0W, 230V, 50 Hz    |
|                     | LED light source replaceable             |
|                     | 2 glass shelves (adjustable)             |
| Weight              | 23,5 kg                                  |
| Mounting acc. incl. | Installation set, order no. 493021       |

## TECHNICAL DRAWINGS / S 1 : 20