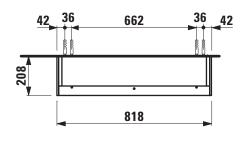

## Mirror cabinet with LED light element 403762 403772

| TECHNICAL DATA      |                                          |
|---------------------|------------------------------------------|
| Order no.           | 403762 / with 1 power socket (EU)        |
|                     | 403772 / with 1 power socket (CH)        |
|                     | 403782 / with 1 power socket (UK)        |
| EEC                 | E                                        |
| Dimensions (WxHxD)  | 818 x 714 x 208 mm                       |
| Specification       | hardwired for room switch                |
|                     | Body - 19 mm MDF panels, lacquered or    |
|                     | PVC furniture foil (only 267 - Wild oak) |
|                     | inside melamine anthracite               |
|                     | Doors - Glass 3+3 mm with security foil  |
|                     | 2 doors with inside and outside mirrors  |
|                     | With horizontal LED light element        |
|                     | 4000 Kelvin, IP44, 20,0W, 230V, 50 Hz    |
|                     | LED light source replaceable             |
|                     | 2 glass shelves (adjustable)             |
| Weight              | 23,5 kg                                  |
| Mounting acc. incl. | Installation set, order no. 493021       |

## TECHNICAL DRAWINGS / S 1 : 20