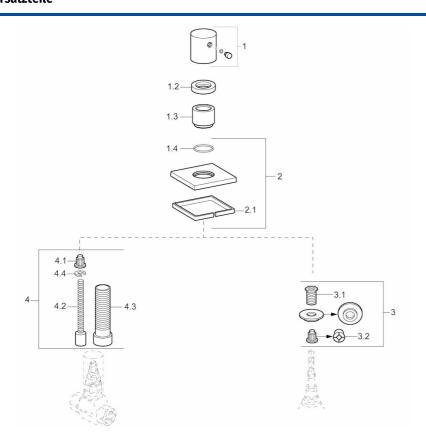

## Ersatzteile

## SP02289172

|     | Name                             | ArtNr.   |
|-----|----------------------------------|----------|
| 1   | Griff                            | 59913349 |
| 1.2 | Gegenmutter, d35.5xM24x1         | 59912023 |
| 1.3 | Abdeckhülse                      | 59913434 |
| 1.4 | O-Ring, d 27x2                   | 59901532 |
| 2   | Rosette, 75x75 mm                | 59913435 |
| 3   | Adapter                          | 59911033 |
| 3.1 | Gewindenippel, M12x1/M15x1, AF17 | 59902708 |
| 3.2 | Adapter Blue                     | 59911052 |
| 4   | Verlängerungssatz, 80 mm         | 59910424 |
| 4.1 | Adapter Weiss                    | 59910235 |
| 4.2 | Spindel kpl. lang                | 59910379 |
| 4.3 | Gewindehülse, M24x1.5            | 59910100 |
| 4.4 | Ring                             | 59910694 |
|     |                                  |          |