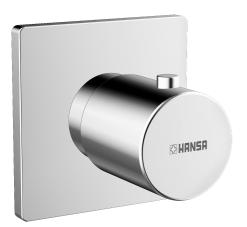

## 02289172 HANSA - Fertigmontageset

EAN: 4015474173118 static.hansa.com/02289172

- Zubehör
- Fertigmontageset
- Wandmontage für Unterputz-Einbaukörper
- Chrom

- Durchflusseinstellgriff
- Squarewallrosette
- passend auf UPV mit Keramikscheiben oder Spindel-Oberfail