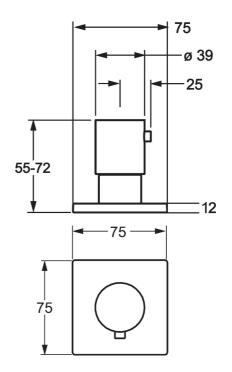

## 02289172 HANSA - Fertigmontageset

EAN: 4015474173118 static.hansa.com/02289172



- Zubehör
- Fertigmontageset
- Wandmontage für Unterputz-Einbaukörper
- Chrom

- Durchflusseinstellgriff
- Squarewallrosette
- passend auf UPV mit Keramikscheiben oder Spindel-Oberfail

## **Technische Daten**







## Ersatzteile



## SP02289172

|     | Name                             | ArtNr.   |
|-----|----------------------------------|----------|
| 1   | Griff                            | 59913349 |
| 1.2 | Gegenmutter, d35.5xM24x1         | 59912023 |
| 1.3 | Abdeckhülse                      | 59913434 |
| 1.4 | O-Ring, d 27x2                   | 59901532 |
| 2   | Rosette, 75x75 mm                | 59913435 |
| 3   | Adapter                          | 59911033 |
| 3.1 | Gewindenippel, M12x1/M15x1, AF17 | 59902708 |
| 3.2 | Adapter Blue                     | 59911052 |
| 4   | Verlängerungssatz, 80 mm         | 59910424 |
| 4.1 | Adapter Weiss                    | 59910235 |
| 4.2 | Spindel kpl. lang                | 59910379 |
| 4.3 | Gewindehülse, M24x1.5            | 59910100 |
| 4.4 |