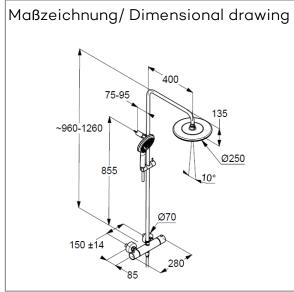

Ref.: 6709205-00

thermostatic shower mixer wall mounted with ceramic shut-off valve 90°/90° temperature handle with hot water safety at 40°C shower outlet G½ protected against back flow S-unions G½ x G¾ with dirt-catcher sieve with fixing material height-adjustable hand shower holder with horizontally and vertically adjustable pipe for rigid wall mounting

hand shower 3 S 3 spray pattern Volumen/booster/smoth with cleaning system connection G½ sieve seal

shower hose plastic coated with conical nuts G½ x G½ x 1600mm

head shower 1 S
Ø 250mm
1 spray pattern
with cleaning system
connection G½
with ball joint
sieve seal