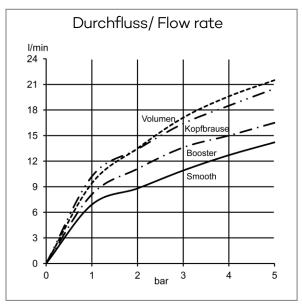

SHOWER SYSTEM DN 15

Ref.:

6709205-00

Finishes: 05 chrome

Product description Manufacturer KLUDI GmbH & Co. KG

Typ: KLUDI FRESHLINE

THERMOSTAT DUAL SHOWER SYSTEM

Ref.: 6709205-00

thermostatic shower mixer wall mounted with ceramic shut-off valve 90°/90° temperature handle with hot water safety at 40°C shower outlet G½ protected against back flow S-unions G½ x G¾ with dirt-catcher sieve with fixing material height-adjustable hand shower holder with horizontally and vertically adjustable pipe for rigid wall mounting

hand shower 3 S 3 spray pattern Volumen/booster/smoth with cleaning system connection G½ sieve seal

shower hose plastic coated with conical nuts G½ x G½ x 1600mm

head shower 1 S
Ø 250mm
1 spray pattern
with cleaning system
connection G½
with ball joint
sieve seal