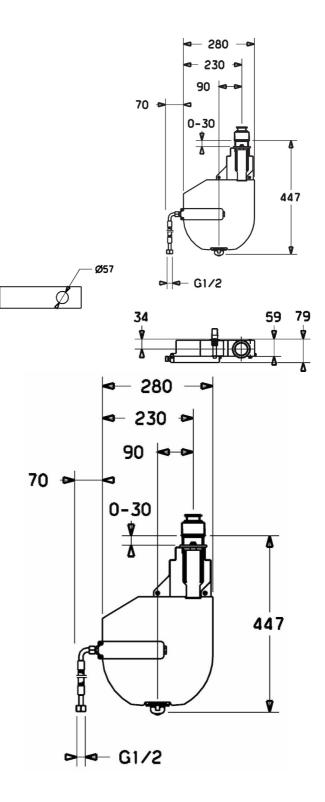

## 53060200 HANSA - Rollbox für Schlauch

EAN: 4015474047655 static.hansa.com/53060200



#### • Zubehör

- Wannenrandmontage
- Rückflussverhinderer

- Anschluss über flexible Druckschläuche
- ROLLBOX
- Eigensicher gegen Rückfließen im häuslichen Gebrauch (nach DIN EN 1717)

### **Technische Daten**

#### Technische Eigenschaften

Anschlussgröße

G1/2





# K> HANSA

Ersatzteile



| SP53060200 |  |
|------------|--|
| 2622000500 |  |

|     | Name                            | ArtNr.   |
|-----|---------------------------------|----------|
| 1.2 | Schraube, M4x45                 | 59912291 |
| 1.3 | Dichtung                        | 59912353 |
| 1.4 | Befestigungsteil                | 59912352 |
| 1.6 | Verbinder                       | 59912351 |
| 3   | Schlauch, G3/4xG1/2, L=650      | 59912693 |
| 3   | Schlauch, G3/4xG3/8 Ausgelaufen | 59912336 |
| 3.3 | Adapter, A-G1/2xI-G3/8          | 59912592 |
| 4   | Verbinder                       | 59910573 |
| 4.1 | Anschlußschlauch, L=1500, G3/4  | 59912354 |