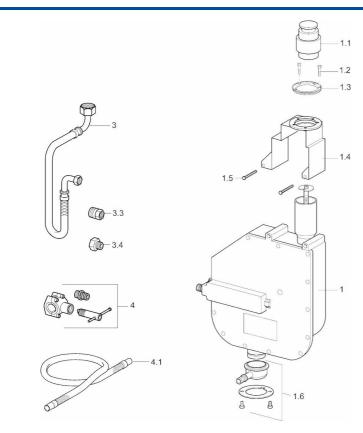

# K> HANSA

Ersatzteile

| SP53060200 |  |
|------------|--|
| 2622000500 |  |

|     | Name                            | ArtNr.   |
|-----|---------------------------------|----------|
| 1.2 | Schraube, M4x45                 | 59912291 |
| 1.3 | Dichtung                        | 59912353 |
| 1.4 | Befestigungsteil                | 59912352 |
| 1.6 | Verbinder                       | 59912351 |
| 3   | Schlauch, G3/4xG1/2, L=650      | 59912693 |
| 3   | Schlauch, G3/4xG3/8 Ausgelaufen | 59912336 |
| 3.3 | Adapter, A-G1/2xI-G3/8          | 59912592 |
| 4   | Verbinder                       | 59910573 |
| 4.1 | Anschlußschlauch, L=1500, G3/4  | 59912354 |