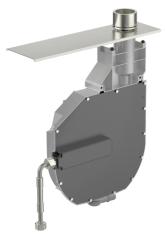

## 53060200 HANSA - Rollbox für Schlauch

EAN: 4015474047655 static.hansa.com/53060200

#### • Zubehör

- Wannenrandmontage
- Rückflussverhinderer

- Anschluss über flexible Druckschläuche
- ROLLBOX
- Eigensicher gegen Rückfließen im häuslichen Gebrauch (nach DIN EN 1717)