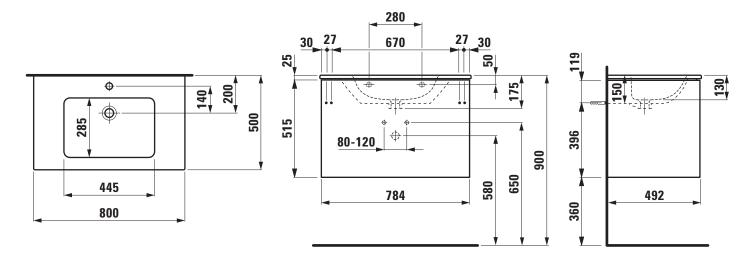

|                                        |
|                      | needs to be chosen.                               |                                                                                                                                                                                                                                                                                                                      |                                        |

## TECHNICAL DRAWINGS / S 1 : 20