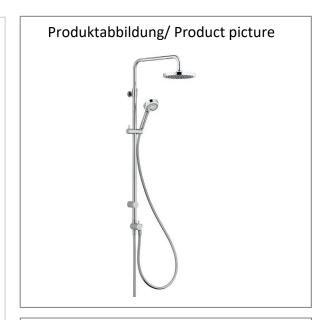

## Technische Daten/Technical Data

KLUDI LOGO DUAL SHOWER SYSTEM DN 15

Ref.:

6809105-00

Finishes: 05 chrome

Product description

Manufacturer KLUDI GmbH & Co. KG

Typ: KLUDI LOGO DUAL SHOWER SYSTEM Ref.: 6809105-00

with horizontally and vertically adjustable pipe protected against back flow height-adjustable hand shower holder with fixing material for wall mounting water supply with conneting hose 2-way ceramic diverter without shower mixer

hand shower 3 S 3 spray pattern Volumen/booster/smoth with cleaning system connection G½ sieve seal

shower hose plastic coated with metal-effect with conical nuts anti twist G½ x G½ x 1600mm

head shower 1 S 1 spray pattern with cleaning system connection G½ with ball joint Ø 200mm sieve seal