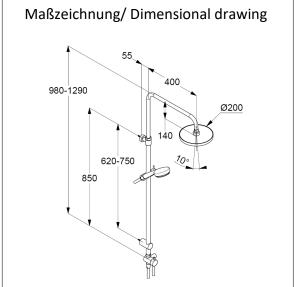

with horizontally and vertically adjustable pipe protected against back flow height-adjustable hand shower holder with fixing material for wall mounting water supply with conneting hose 2-way ceramic diverter without shower mixer

hand shower 3 S 3 spray pattern Volumen/booster/smoth with cleaning system connection G½ sieve seal

shower hose plastic coated with metal-effect with conical nuts anti twist G½ x G½ x 1600mm

head shower 1 S 1 spray pattern with cleaning system connection G½ with ball joint Ø 200mm sieve seal