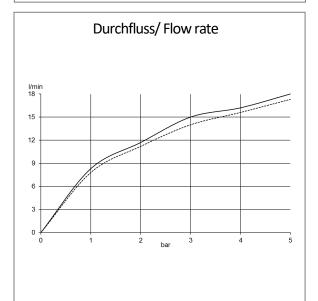

## Technische Daten/Technical Data

KLUDI LOGO DUAL SHOWER SYSTEM DN 15

Ref.:

6809105-00

Finishes: 05 chrome

Product description

Manufacturer KLUDI GmbH & Co. KG

Typ: KLUDI LOGO DUAL SHOWER SYSTEM Ref.: 6809105-00

with horizontally and vertically adjustable pipe protected against back flow height-adjustable hand shower holder with fixing material for wall mounting water supply with conneting hose 2-way ceramic diverter without shower mixer

hand shower 3 S 3 spray pattern Volumen/booster/smoth with cleaning system connection G½ sieve seal

shower hose plastic coated with metal-effect with conical nuts anti twist G½ x G½ x 1600mm

head shower 1 S 1 spray pattern with cleaning system connection G½ with ball joint Ø 200mm sieve seal