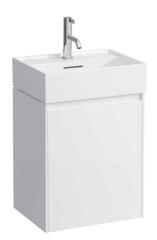

## Vanity unit 403912

| TECHNICAL DATA      |                                                 |                      |                                                 |
|---------------------|-------------------------------------------------|----------------------|-------------------------------------------------|
| Order no.           | 403912 / door hinge right                       | Mounting information | The walls installed on must meet the require-   |
| Dimensions (WxHxD)  | 437 x 515 x 330 mm                              |                      | ments of the furniture in terms of weight and   |
| Matching for        | washbasin Kartell • LAUFEN, order no. 815330    |                      | the supplied fastening elements. If this cannot |
| Specification       | Body/Front – 19 mm MDF panels, lacquered or     |                      | be guaranteed another method of installation    |
|                     | PVC furniture foil (only 267 – Wild oak)        |                      | needs to be chosen.                             |
|                     | integrated handle in the front                  | Colours Body/Front   | 260 – White matt                                |
|                     | 1 door (soft-close mechanism)                   |                      | 261 – White glossy                              |
|                     | 1 glass shelf (fixed)                           |                      | 266 – Traffic grey                              |
| Weight              | 12,0 kg                                         |                      | 267 – Wild oak                                  |
| Accessories excl.   | Space saving siphon, order no. 894240           |                      | 990 – Specialcolor lacquered selection          |
| Mounting acc. incl. | Installation set for furniture, order no.493133 |                      | 999 - Multicolor lacquered selection            |