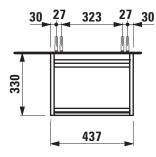

## Vanity unit 403912

| TECHNICAL DATA      |                                                 |                      |                                                 |
|---------------------|-------------------------------------------------|----------------------|-------------------------------------------------|
| Order no.           | 403912 / door hinge right                       | Mounting information | The walls installed on must meet the require-   |
| Dimensions (WxHxD)  | 437 x 515 x 330 mm                              |                      | ments of the furniture in terms of weight and   |
| Matching for        | washbasin Kartell • LAUFEN, order no. 815330    |                      | the supplied fastening elements. If this cannot |
| Specification       | Body/Front – 19 mm MDF panels, lacquered or     |                      | be guaranteed another method of installation    |
|                     | PVC furniture foil (only 267 – Wild oak)        |                      | needs to be chosen.                             |
|                     | integrated handle in the front                  | Colours Body/Front   | 260 – White matt                                |
|                     | 1 door (soft-close mechanism)                   |                      | 261 – White glossy                              |
|                     | 1 glass shelf (fixed)                           |                      | 266 – Traffic grey                              |
| Weight              | 12,0 kg                                         |                      | 267 – Wild oak                                  |
| Accessories excl.   | Space saving siphon, order no. 894240           |                      | 990 – Specialcolor lacquered selection          |
| Mounting acc. incl. | Installation set for furniture, order no.493133 |                      | 999 - Multicolor lacquered selection            |

## TECHNICAL DRAWINGS / S 1 : 20