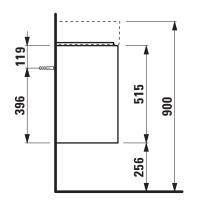

## Vanity unit 403912

| TECHNICAL DATA      |                                                 |                      |                                                 |
|---------------------|-------------------------------------------------|----------------------|-------------------------------------------------|
| Order no.           | 403912 / door hinge right                       | Mounting information | The walls installed on must meet the require-   |
| Dimensions (WxHxD)  | 437 x 515 x 330 mm                              |                      | ments of the furniture in terms of weight and   |
| Matching for        | washbasin Kartell • LAUFEN, order no. 815330    |                      | the supplied fastening elements. If this cannot |
| Specification       | Body/Front – 19 mm MDF panels, lacquered or     |                      | be guaranteed another method of installation    |
|                     | PVC furniture foil (only 267 – Wild oak)        |                      | needs to be chosen.                             |
|                     | integrated handle in the front                  | Colours Body/Front   | 260 – White matt                                |
|                     | 1 door (soft-close mechanism)                   |                      | 261 – White glossy                              |
|                     | 1 glass shelf (fixed)                           |                      | 266 – Traffic grey                              |
| Weight              | 12,0 kg                                         |                      | 267 – Wild oak                                  |
| Accessories excl.   | Space saving siphon, order no. 894240           |                      | 990 – Specialcolor lacquered selection          |
| Mounting acc. incl. | Installation set for furniture, order no.493133 |                      | 999 - Multicolor lacquered selection            |

## TECHNICAL DRAWINGS / S 1 : 20