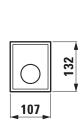

| CU100, order no. 94010.0             | Colours           |
| Specification    | Front operated,                      |                   |
|                  | actuation force below 25 N.          |                   |
|                  | Flush mounted.                       |                   |
|                  | With polished stainless steel frame. |                   |
| Quality material | Glass                                |                   |
| Weight           | 0,39 kg                              |                   |

| Mounting acc. incl. | Support frame     |
|---------------------|-------------------|
|                     | Fastening set     |
| Colours             | 000 - Glass White |
|                     | 020 - Glass Black |

## TECHNICAL DRAWINGS / S 1 : 10