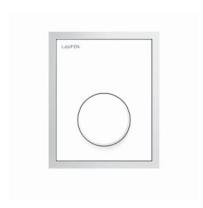

## AU108 Urinal flush plate 90910.8

| Order no.        | 90910.8                              | Mounting acc. inc |
|------------------|--------------------------------------|-------------------|
| matching for     | Concealed frame for urinal,          |                   |
|                  | CU100, order no. 94010.0             | Colours           |
| Specification    | Front operated,                      |                   |
|                  | actuation force below 25 N.          |                   |
|                  | Flush mounted.                       |                   |
|                  | With polished stainless steel frame. |                   |
| Quality material | Glass                                |                   |
| Weight           | 0,39 kg                              |                   |

| Mounting acc. incl. | Support frame     |
|---------------------|-------------------|
|                     | Fastening set     |
| Colours             | 000 - Glass White |
|                     | 020 - Glass Black |