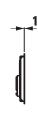

| CU100, order no. 94010.0             | Colours           |
| Specification    | Front operated,                      |                   |
|                  | actuation force below 25 N.          |                   |
|                  | Flush mounted.                       |                   |
|                  | With polished stainless steel frame. |                   |
| Quality material | Glass                                |                   |
| Weight           | 0,39 kg                              |                   |

| Mounting acc. incl. | Support frame     |
|---------------------|-------------------|
|                     | Fastening set     |
| Colours             | 000 - Glass White |
|                     | 020 - Glass Black |

## TECHNICAL DRAWINGS / S 1 : 10