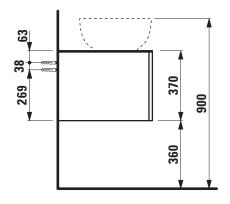

## TECHNICAL DRAWINGS / S 1 : 20

## TECHNICAL DATA

| Order no.          | 431325 / Top Calce Avorio                       | Accessories excl.    | Space saving siphon, order no. 894240            |
|--------------------|-------------------------------------------------|----------------------|--------------------------------------------------|
|                    | 432325 / Top Marrone Naturale                   | Mounting acc. incl.  | Installation set for furniture, order no. 492392 |
| Dimensions (WxHxD) | 1200 x 370 x 500 mm                             | Mounting information | The walls installed on must meet the require-    |
| Matching for       | washbasin, order no. 818974                     |                      | ments of the furniture in terms of weight and    |
| Specification      | Body/Front - 18 mm MDF panels matt lacquered    |                      | the supplied fastening elements. If this cannot  |
|                    | or 18 mm particle board with real wood veneer   |                      | be guaranteed another method of installation     |
|                    | (only 250 – Light oak, 630 – Noce canaletto)    |                      | needs to be chosen.                              |
|                    | Interior melamine anthracite                    | Colours Body/Front   | Top Calce Avorio or Marrone Naturale (ceramic)   |
|                    | Top – 6 mm ceramic stoneware                    |                      | 250 – Light oak, surface real wood veneer        |
|                    | 1 cut-out right                                 |                      | 260 – White matt                                 |
|                    | 1 drilled tap hole                              |                      | 630 - Noce canaletto, surface real wood veneer   |
|                    | Integrated handle at the left and right side    |                      | 990 – Specialcolor lacquered selection           |
|                    | 1 full extension drawer, anthracite (soft-close |                      | 999 – Multicolor lacquered selection             |
|                    | mechanism), incl. drawer mat antimicrobial      |                      |                                                  |
|                    | rubber and drawer organizer smoked glass        |                      |                                                  |
| Weight             | 250, 630 – 46,0 kg                              |                      |                                                  |
|                    | 260, 990, 999 – 48,0 kg                         |                      |                                                  |
| Accessories incl.  | Drawer mat, antimicrobial rubber, anthracite,   |                      |                                                  |
|                    | noise absorbing and anti-slip, order no. 492399 |                      |                                                  |
|                    | Drawer organizer, smoked glass,                 |                      |                                                  |
|                    | order no. 492592                                |                      |                                                  |
|                    |                                                 |                      |                                                  |