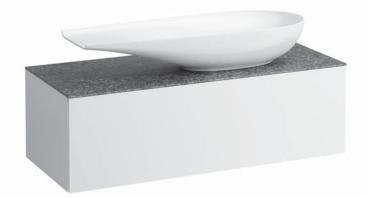

## **ILBAGNOALESSI FURNITURE**

Drawer element with ceramic top, with cut-out right and drilled tap hole 431325 432325

## TECHNICAL DATA

| Order no.          | 431325 / Top Calce Avorio                       | Accessories excl.    | Space saving siphon, order no. 894240            |
|--------------------|-------------------------------------------------|----------------------|--------------------------------------------------|
|                    | 432325 / Top Marrone Naturale                   | Mounting acc. incl.  | Installation set for furniture, order no. 492392 |
| Dimensions (WxHxD) | 1200 x 370 x 500 mm                             | Mounting information | The walls installed on must meet the require-    |
| Matching for       | washbasin, order no. 818974                     |                      | ments of the furniture in terms of weight and    |
| Specification      | Body/Front - 18 mm MDF panels matt lacquered    |                      | the supplied fastening elements. If this cannot  |
|                    | or 18 mm particle board with real wood veneer   |                      | be guaranteed another method of installation     |
|                    | (only 250 – Light oak, 630 – Noce canaletto)    |                      | needs to be chosen.                              |
|                    | Interior melamine anthracite                    | Colours Body/Front   | Top Calce Avorio or Marrone Naturale (ceramic)   |
|                    | Top – 6 mm ceramic stoneware                    |                      | 250 – Light oak, surface real wood veneer        |
|                    | 1 cut-out right                                 |                      | 260 – White matt                                 |
|                    | 1 drilled tap hole                              |                      | 630 - Noce canaletto, surface real wood veneer   |
|                    | Integrated handle at the left and right side    |                      | 990 – Specialcolor lacquered selection           |
|                    | 1 full extension drawer, anthracite (soft-close |                      | 999 – Multicolor lacquered selection             |
|                    | mechanism), incl. drawer mat antimicrobial      |                      |                                                  |
|                    | rubber and drawer organizer smoked glass        |                      |                                                  |
| Weight             | 250, 630 – 46,0 kg                              |                      |                                                  |
|                    | 260, 990, 999 – 48,0 kg                         |                      |                                                  |
| Accessories incl.  | Drawer mat, antimicrobial rubber, anthracite,   |                      |                                                  |
|                    | noise absorbing and anti-slip, order no. 492399 |                      |                                                  |
|                    | Drawer organizer, smoked glass,                 |                      |                                                  |
|                    | order no. 492592                                |                      |                                                  |
|                    |                                                 |                      |                                                  |