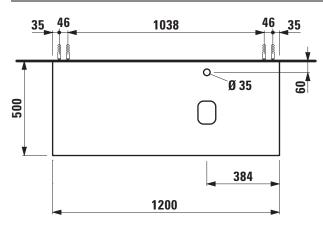

## TECHNICAL DRAWINGS / S 1 : 20

## TECHNICAL DATA

| Order no.          | 431325 / Top Calce Avorio                       | Accessories excl.    | Space saving siphon, order no. 894240            |
|--------------------|-------------------------------------------------|----------------------|--------------------------------------------------|
|                    | 432325 / Top Marrone Naturale                   | Mounting acc. incl.  | Installation set for furniture, order no. 492392 |
| Dimensions (WxHxD) | 1200 x 370 x 500 mm                             | Mounting information | The walls installed on must meet the require-    |
| Matching for       | washbasin, order no. 818974                     |                      | ments of the furniture in terms of weight and    |
| Specification      | Body/Front - 18 mm MDF panels matt lacquered    |                      | the supplied fastening elements. If this cannot  |
|                    | or 18 mm particle board with real wood veneer   |                      | be guaranteed another method of installation     |
|                    | (only 250 – Light oak, 630 – Noce canaletto)    |                      | needs to be chosen.                              |
|                    | Interior melamine anthracite                    | Colours Body/Front   | Top Calce Avorio or Marrone Naturale (ceramic)   |
|                    | Top – 6 mm ceramic stoneware                    |                      | 250 – Light oak, surface real wood veneer        |
|                    | 1 cut-out right                                 |                      | 260 – White matt                                 |
|                    | 1 drilled tap hole                              |                      | 630 - Noce canaletto, surface real wood veneer   |
|                    | Integrated handle at the left and right side    |                      | 990 – Specialcolor lacquered selection           |
|                    | 1 full extension drawer, anthracite (soft-close |                      | 999 – Multicolor lacquered selection             |
|                    | mechanism), incl. drawer mat antimicrobial      |                      |                                                  |
|                    | rubber and drawer organizer smoked glass        |                      |                                                  |
| Weight             | 250, 630 – 46,0 kg                              |                      |                                                  |
|                    | 260, 990, 999 – 48,0 kg                         |                      |                                                  |
| Accessories incl.  | Drawer mat, antimicrobial rubber, anthracite,   |                      |                                                  |
|                    | noise absorbing and anti-slip, order no. 492399 |                      |                                                  |
|                    | Drawer organizer, smoked glass,                 |                      |                                                  |
|                    | order no. 492592                                |                      |                                                  |
|                    |                                                 |                      |                                                  |