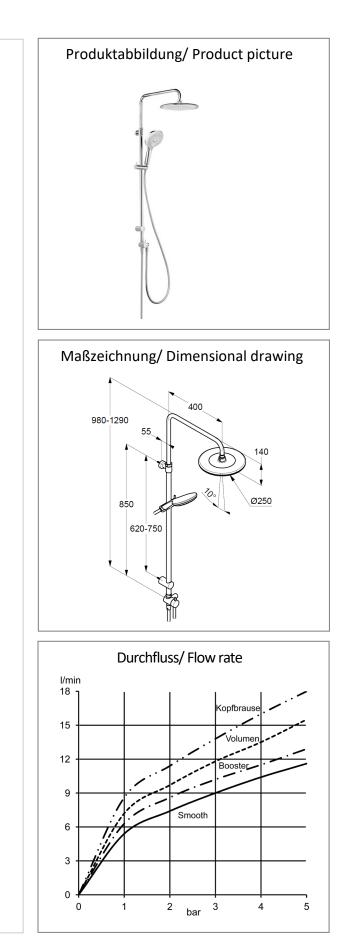

## KLUDI FRESHLINE DUAL SHOWER SYSTEM

DN 15

Ref.: 6709005-00

Finishes: 05 chrome

Product description Manufacturer KLUDI GmbH & Co. KG Typ: KLUDI FRESHLINE DUAL SHOWER SYSTEM Ref.: 6709005-00

with horizontally and vertically adjustable pipe protected against back flow height-adjustable hand shower holder with fixing material for wall mounting water supply with conneting hose 2-way ceramic diverter without shower mixer

hand shower 3 S 3 spray pattern Volumen/booster/smoth with cleaning system connection G½ sieve seal

shower hose plastic coated with metal-effect with conical nuts anti twist G½ x G½ x 1600mm

head shower 1 spray pattern with cleaning system connection G½ with ball joint Ø 250mm sieve seal