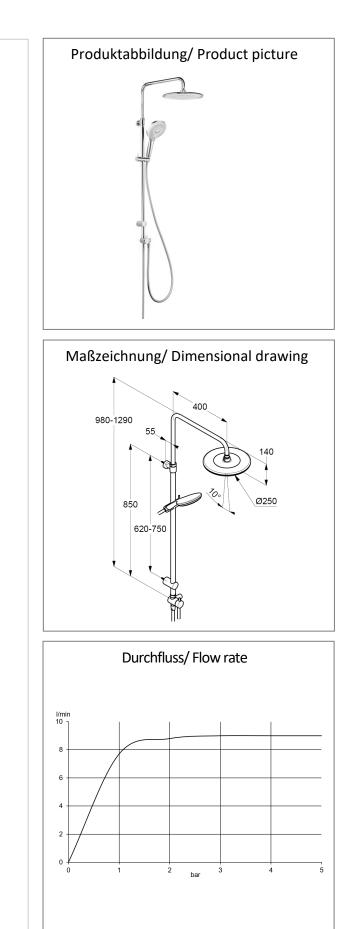

## KLUDI FRESHLINE DUAL SHOWER SYSTEM

DN 15

Ref.: 6709005-00WR9

Finishes: 05 chrome

Product description Manufacturer KLUDI GmbH & Co. KG Typ: KLUDI FRESHLINE DUAL SHOWER SYSTEM Ref.: 6709005-00WR9

with horizontally and vertically adjustable pipe protected against back flow height-adjustable hand shower holder With fixing material for wall mounting water supply with conneting hose 2-way ceramic diverter without shower mixer

hand shower 3 S 3 spray pattern Volumen/booster/smoth with cleaning system connection G½ sieve seal

shower hose plastic coated with metal-effect with conical nuts anti twist G½ x G½ x 1600mm

head shower 1 S 1 spray pattern with cleaning system connection G½ with ball joint Ø 250mm sieve seal