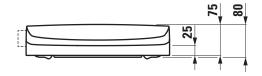

69.1



| TECHNICAL DATA |                                    |
|----------------|------------------------------------|
| Order no.      | 89169.1                            |
| matching for   | Shower toilet, rimless, wall-hung, |
|                | order no. 82069.1                  |
| Specification  | removable                          |
|                | with automatic lowering system     |
| Weight         | 3,3 kg                             |
| Mounting acc.  | included                           |
| Colours        | see colour table                   |

## **SPECIFICATION TEXT**

WC seat and cover Laufen CLEANET RIVA, Duroplast removable, automatic lowering system matching shower toilet, rimless, wall-hung, order no. 82069.1 Order no. 891691.1

## TECHNICAL DRAWINGS / S 1 : 10





LAUFEN