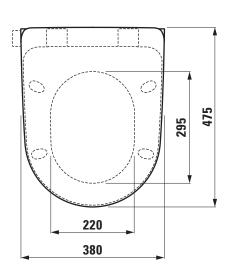

9169.1



| TECHNICAL DATA |                                    |
|----------------|------------------------------------|
| Order no.      | 89169.1                            |
| matching for   | Shower toilet, rimless, wall-hung, |
|                | order no. 82069.1                  |
| Specification  | removable                          |
|                | with automatic lowering system     |
| Weight         | 3,3 kg                             |
| Mounting acc.  | included                           |
| Colours        | see colour table                   |

## **SPECIFICATION TEXT**

WC seat and cover Laufen CLEANET RIVA, Duroplast removable, automatic lowering system matching shower toilet, rimless, wall-hung, order no. 82069.1 Order no. 891691.1

## TECHNICAL DRAWINGS / S 1 : 10





LAUFEN