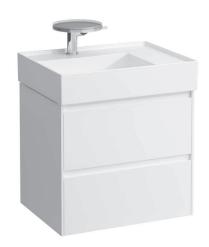

## Vanity unit 403932

| TECHNICAL DA         | ТА                                               |                      |                                        |
|----------------------|--------------------------------------------------|----------------------|----------------------------------------|
| Order no.            | 403932 / 2 drawers                               | Colours Body/Front   | 260 - White matt                       |
| Dimensions (WxHxD)   | 584 x 515 x 448 mm                               |                      | 261 – White glossy                     |
| Matching for         | washbasin Kartell • LAUFEN, order no. 810334     |                      | 266 - Traffic grey                     |
| Specification        | Body/Front – 19 mm MDF panels, lacquered or      |                      | 267 – Wild oak                         |
|                      | PVC furniture foil (only 267 - Wild oak)         |                      | 990 - Specialcolor lacquered selection |
|                      | integrated handles in the front                  |                      | 999 - Multicolor lacquered selection   |
|                      | 2 full extension drawers, anthracite             |                      |                                        |
|                      | (soft-close mechanism), incl. organiser          | Colours Towel holder |                                        |
| Weight               | 24,0 kg                                          | order no. 493120     | 004 - Chrome plated                    |
| Accessories incl.    | Drawer organizer, U-shaped, order no. 496113     |                      | 268 – White matt                       |
| Accessories excl.    | Towel holder chrome plated or lacquered,         |                      | 450 - Black matt                       |
|                      | order no. 493120                                 |                      |                                        |
|                      | Towel rail, anodized aluminium, order no. 490951 | order no. 490951     | 104 – Aluminium glossy                 |
|                      | Space saving siphon, order no. 894240            |                      | 105 – Aluminium                        |
| Mounting acc. incl.  | Installation set for furniture, order no. 493133 |                      | 106 - Aluminium black                  |
| Mounting information | The walls installed on must meet the require-    |                      |                                        |
|                      | ments of the furniture in terms of weight and    |                      |                                        |
|                      | the supplied fastening elements. If this cannot  |                      |                                        |
|                      | be guaranteed another method of installation     |                      |                                        |
|                      | needs to be chosen.                              |                      |                                        |