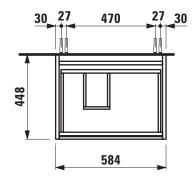

## Vanity unit 403932

| TECHNICAL DA         | ТА                                               |                      |                                        |
|----------------------|--------------------------------------------------|----------------------|----------------------------------------|
| Order no.            | 403932 / 2 drawers                               | Colours Body/Front   | 260 - White matt                       |
| Dimensions (WxHxD)   | 584 x 515 x 448 mm                               |                      | 261 – White glossy                     |
| Matching for         | washbasin Kartell • LAUFEN, order no. 810334     |                      | 266 - Traffic grey                     |
| Specification        | Body/Front – 19 mm MDF panels, lacquered or      |                      | 267 – Wild oak                         |
|                      | PVC furniture foil (only 267 - Wild oak)         |                      | 990 - Specialcolor lacquered selection |
|                      | integrated handles in the front                  |                      | 999 - Multicolor lacquered selection   |
|                      | 2 full extension drawers, anthracite             |                      |                                        |
|                      | (soft-close mechanism), incl. organiser          | Colours Towel holder |                                        |
| Weight               | 24,0 kg                                          | order no. 493120     | 004 - Chrome plated                    |
| Accessories incl.    | Drawer organizer, U-shaped, order no. 496113     |                      | 268 – White matt                       |
| Accessories excl.    | Towel holder chrome plated or lacquered,         |                      | 450 - Black matt                       |
|                      | order no. 493120                                 |                      |                                        |
|                      | Towel rail, anodized aluminium, order no. 490951 | order no. 490951     | 104 – Aluminium glossy                 |
|                      | Space saving siphon, order no. 894240            |                      | 105 – Aluminium                        |
| Mounting acc. incl.  | Installation set for furniture, order no. 493133 |                      | 106 - Aluminium black                  |
| Mounting information | The walls installed on must meet the require-    |                      |                                        |
|                      | ments of the furniture in terms of weight and    |                      |                                        |
|                      | the supplied fastening elements. If this cannot  |                      |                                        |
|                      | be guaranteed another method of installation     |                      |                                        |
|                      | needs to be chosen.                              |                      |                                        |

## TECHNICAL DRAWINGS / S 1 : 20