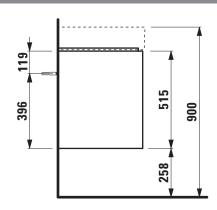

## Vanity unit 403932

| TECHNICAL DA         | ТА                                               |                      |                                        |
|----------------------|--------------------------------------------------|----------------------|----------------------------------------|
| Order no.            | 403932 / 2 drawers                               | Colours Body/Front   | 260 - White matt                       |
| Dimensions (WxHxD)   | 584 x 515 x 448 mm                               |                      | 261 – White glossy                     |
| Matching for         | washbasin Kartell • LAUFEN, order no. 810334     |                      | 266 - Traffic grey                     |
| Specification        | Body/Front – 19 mm MDF panels, lacquered or      |                      | 267 – Wild oak                         |
|                      | PVC furniture foil (only 267 - Wild oak)         |                      | 990 - Specialcolor lacquered selection |
|                      | integrated handles in the front                  |                      | 999 - Multicolor lacquered selection   |
|                      | 2 full extension drawers, anthracite             |                      |                                        |
|                      | (soft-close mechanism), incl. organiser          | Colours Towel holder |                                        |
| Weight               | 24,0 kg                                          | order no. 493120     | 004 - Chrome plated                    |
| Accessories incl.    | Drawer organizer, U-shaped, order no. 496113     |                      | 268 – White matt                       |
| Accessories excl.    | Towel holder chrome plated or lacquered,         |                      | 450 - Black matt                       |
|                      | order no. 493120                                 |                      |                                        |
|                      | Towel rail, anodized aluminium, order no. 490951 | order no. 490951     | 104 – Aluminium glossy                 |
|                      | Space saving siphon, order no. 894240            |                      | 105 – Aluminium                        |
| Mounting acc. incl.  | Installation set for furniture, order no. 493133 |                      | 106 - Aluminium black                  |
| Mounting information | The walls installed on must meet the require-    |                      |                                        |
|                      | ments of the furniture in terms of weight and    |                      |                                        |
|                      | the supplied fastening elements. If this cannot  |                      |                                        |
|                      | be guaranteed another method of installation     |                      |                                        |
|                      | needs to be chosen.                              |                      |                                        |

## TECHNICAL DRAWINGS / S 1 : 20