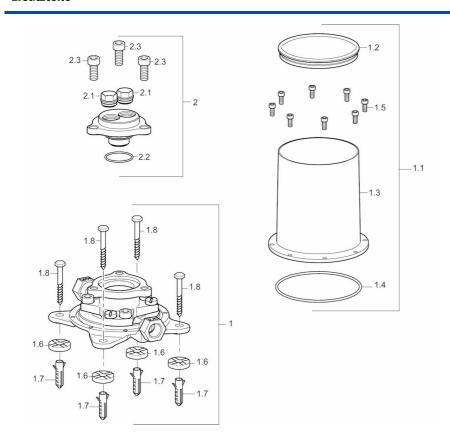

## SP53280100

|      | Name                         | ArtNr.   |
|------|------------------------------|----------|
| 1.1  | Installation box             | 59913716 |
| 1.5  | Schraube, M5x10              | 59912210 |
| 1.9  | Befestigungssatz Ausgelaufen | 59913714 |
| 2.1  | Blindstopfen Ausgelaufen     | 59905012 |
| 2.2  | O-Ring, d 35x2               | 59913715 |
| 2.3  | Schraubenset, M10x16         | 59913717 |
| N.I. | O-Ring, 15x2                 | 59913042 |