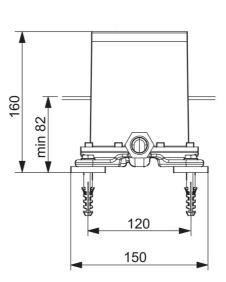

#### Technische Eigenschaften

DN-Größe (Nennmaß)

Warmwasserversorgung

Arbeitsdruck

Anschlussgröße

DN15

max. +80°C

1-10 bar

G1/2