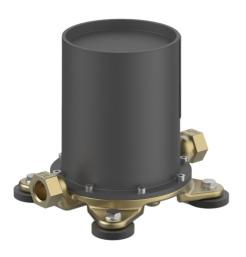

# 53280100 HANSAVARIO - UP-Rohbauset Bade- und Brausearmatur

EAN: 4015474186552 static.hansa.com/53280100

- Wanne & Dusche
- Unterputz Einbaukörper
- Bodenstehend

- Spülstopfen, Abdrückstopfen
- Armaturenkörper aus entzinkungsbeständigem Messing (N7R)
- Mountingboxandcoversleeve