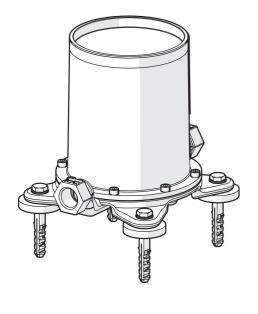

## Ersatzteile

## SP53280100

|      | Name                         | ArtNr.   |
|------|------------------------------|----------|
| 1.1  | Installation box             | 59913716 |
| 1.5  | Schraube, M5x10              | 59912210 |
| 1.9  | Befestigungssatz Ausgelaufen | 59913714 |
| 2.1  | Blindstopfen Ausgelaufen     | 59905012 |
| 2.2  | O-Ring, d 35x2               | 59913715 |
| 2.3  | Schraubenset, M10x16         | 59913717 |
| N.I. | O-Ring, 15x2                 | 59913042 |