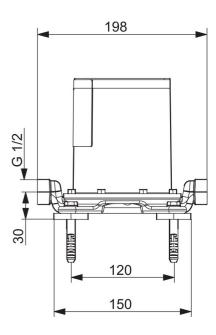

#### Technische Eigenschaften

DN-Größe (Nennmaß)

Warmwasserversorgung

Arbeitsdruck

Anschlussgröße

DN15

max. +80°C

1-10 bar

G1/2