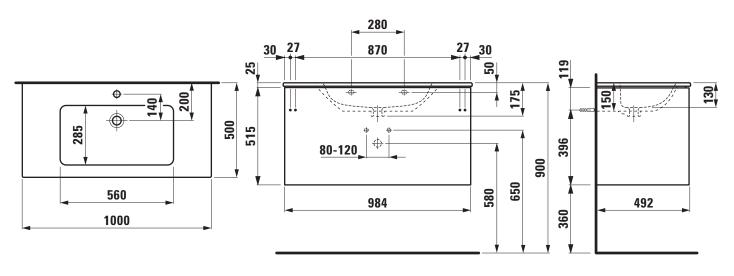

## TECHNICAL DRAWINGS / S 1 : 20

**L**众UFEN

## TECHNICAL DATA

| Order no.            | 86496.7 – washbasin with vanity unit              | Colours ceramic                                                                                                                                                    | 000 – White                                         |
|----------------------|---------------------------------------------------|--------------------------------------------------------------------------------------------------------------------------------------------------------------------|-----------------------------------------------------|
| Certified to         | Washbasin – EN 31                                 | Colours furniture                                                                                                                                                  | 260 – White matt                                    |
| Dimensions (WxHxD)   | 1000 x 540 x 500 mm                               |                                                                                                                                                                    | 261 – White glossy                                  |
| Basin capacity       | 10.5 litre (up to bottom line of the overflow)    |                                                                                                                                                                    | 266 – Traffic grey                                  |
| Matching cabinets    | Lani, order no. 40370.x, 40371.x, 40372.x         |                                                                                                                                                                    | 267 – Wild oak                                      |
| Specification        | Washbasin:                                        |                                                                                                                                                                    | 990 – Specialcolor lacquered selection              |
|                      | Always to be fixed to the wall.                   |                                                                                                                                                                    | 999 – Multicolor lacquered selection                |
|                      | Charge 104 – 1 centre tap hole                    | SPECIFICATION TE                                                                                                                                                   | хт                                                  |
|                      | Furniture Lani:                                   | LAUFEN PRO S Washbasin Pack with furniture                                                                                                                         |                                                     |
|                      | Body/Front – 19 mm MDF panels, lacquered or       | Washbasin: sanitary ceramic, EN 31,                                                                                                                                |                                                     |
|                      | PVC furniture foil (only 267 – Wild oak)          | dimensions (WxD) 1000 x 500 mm, angular, 1 centre tap hole<br>Special feature: overflow channel glazed<br>Vanity unit: Body/Front – 19 mm MDF panels, lacquered or |                                                     |
|                      | integrated handles in the front                   |                                                                                                                                                                    |                                                     |
|                      | 2 full extension drawers, anthracite              |                                                                                                                                                                    |                                                     |
|                      | (soft-close mechanism), incl. organizer           | PVC furniture foil (on                                                                                                                                             | ly 267 – Wild oak), integrated handles in the front |
| Weight               | 56,5 kg                                           | 2 full extension drawers, anthracite (soft-close mechanism), drawer                                                                                                |                                                     |
| Accessories excl.    | Towel holder chrome plated or lacquered,          | organizer, dimensions (WxHxD) 984 x 515 x 492 mm                                                                                                                   |                                                     |
|                      | order no. 49312.0                                 | Further options / accessories: Towel holder chrome plated or lacquered,                                                                                            |                                                     |
|                      | Towel rail, anodized aluminium, order no. 49095.1 | towel rail anodized aluminium, space saving siphon, bathtubs,                                                                                                      |                                                     |
| Mounting acc. incl.  | Installation set for furniture, order no. 49313.3 | Lani furniture                                                                                                                                                     |                                                     |
| Mounting acc. excl.  | Space saving siphon, order no. 89424.0            | Order no. 86496.7 -                                                                                                                                                | washbasin with vanity unit                          |
| Mounting information | The walls installed on must meet the require-     |                                                                                                                                                                    |                                                     |
|                      | ments of the furniture in terms of weight and     |                                                                                                                                                                    |                                                     |
|                      | the supplied fastening elements. If this cannot   |                                                                                                                                                                    |                                                     |
|                      | be guaranteed another method of installation      |                                                                                                                                                                    |                                                     |
|                      | needs to be chosen.                               |                                                                                                                                                                    |                                                     |