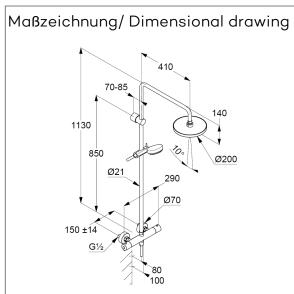

Ref.: 6809405-00

thermostatic shower mixer for wall mounting with ceramic shut-off valve 90°/90° temperature handle with hot water safety at 40°C shower outlet G1/2 protected against back flow with integrated back flow preventer S-unions G½ x G¾ with dirt-catcher sieve with fixing material height-adjustable hand shower holder

hand shower 1 S 1 spray pattern Volumen with cleaning system sieve seal

shower hose plastic coated with conical nuts G½ x G½ x 1600mm

head shower 1 S Ø 200mm 1 spray pattern with cleaning system connection G½ with ball joint sieve seal