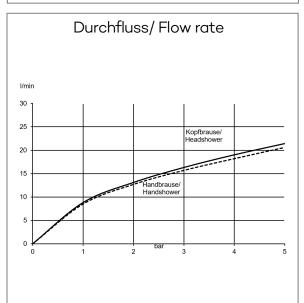

## Technische Daten/Technical Data

KLUDI LOGO THERMOSTAT DUAL SHOWER SYSTEM DN 15

Ref.:

6809405-00

Finishes: 05 chrome

Product description Manufacturer KLUDI GmbH & Co. KG Typ: KLUDI LOGO

THERMOSTAT DUAL SHOWER SYSTEM

Ref.: 6809405-00

thermostatic shower mixer for wall mounting with ceramic shut-off valve 90°/90° temperature handle with hot water safety at 40°C shower outlet G1/2 protected against back flow with integrated back flow preventer S-unions G½ x G¾ with dirt-catcher sieve with fixing material height-adjustable hand shower holder

hand shower 1 S 1 spray pattern Volumen with cleaning system sieve seal

shower hose plastic coated with conical nuts G½ x G½ x 1600mm

head shower 1 S Ø 200mm 1 spray pattern with cleaning system connection G½ with ball joint sieve seal