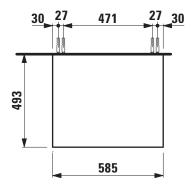

## Drawer element without cut out 404300

| TECHNICAL DATA      |                                                  |                      |                                                 |
|---------------------|--------------------------------------------------|----------------------|-------------------------------------------------|
| Order no.           | 404300 / without cut out                         | Mounting information | The walls installed on must meet the require-   |
| Dimensions (WxHxD)  | 585 x 527 x 493 mm                               |                      | ments of the furniture in terms of weight and   |
| Specification       | Body/Front – 19 mm MDF panels, lacquered or      |                      | the supplied fastening elements. If this cannot |
|                     | PVC furniture foil (only 267 – Wild oak)         |                      | be guaranteed another method of installation    |
|                     | with 12 mm top                                   |                      | needs to be chosen.                             |
|                     | without cut out                                  | Colours Body/Front   | 260 – White matt                                |
|                     | integrated handles in the front                  |                      | 266 – Traffic grey                              |
|                     | 2 full extension drawers, anthracite             |                      | 267 – Wild oak                                  |
|                     | (soft-close mechanism), incl. organiser          |                      |                                                 |
| Weight              | 28,7 kg                                          | Colours Towel holder |                                                 |
| Accessories incl.   | Drawer organizer, U-shaped, order no. 496113     | order no. 493120     | 004 – Chrome plated                             |
| Accessories excl.   | Towel holder chrome plated or lacquered,         |                      | 268 – White matt                                |
|                     | order no. 493120                                 |                      | 450 – Black matt                                |
|                     | Towel rail, anodized aluminium, order no. 490951 |                      |                                                 |
| Mounting acc. incl. | Installation set for furniture, order no. 493133 | order no. 490951     | 104 – Aluminium glossy                          |
|                     |                                                  |                      | 105 – Aluminium                                 |
|                     |                                                  |                      | 106 – Aluminium black                           |

## TECHNICAL DRAWINGS / S 1 : 20

X = The exact height must be set during installation.