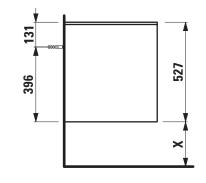

## Drawer element without cut out 404300

| TECHNICAL DATA      |                                                  |                      |                                                 |
|---------------------|--------------------------------------------------|----------------------|-------------------------------------------------|
| Order no.           | 404300 / without cut out                         | Mounting information | The walls installed on must meet the require-   |
| Dimensions (WxHxD)  | 585 x 527 x 493 mm                               |                      | ments of the furniture in terms of weight and   |
| Specification       | Body/Front – 19 mm MDF panels, lacquered or      |                      | the supplied fastening elements. If this cannot |
|                     | PVC furniture foil (only 267 – Wild oak)         |                      | be guaranteed another method of installation    |
|                     | with 12 mm top                                   |                      | needs to be chosen.                             |
|                     | without cut out                                  | Colours Body/Front   | 260 – White matt                                |
|                     | integrated handles in the front                  |                      | 266 – Traffic grey                              |
|                     | 2 full extension drawers, anthracite             |                      | 267 – Wild oak                                  |
|                     | (soft-close mechanism), incl. organiser          |                      |                                                 |
| Weight              | 28,7 kg                                          | Colours Towel holder |                                                 |
| Accessories incl.   | Drawer organizer, U-shaped, order no. 496113     | order no. 493120     | 004 – Chrome plated                             |
| Accessories excl.   | Towel holder chrome plated or lacquered,         |                      | 268 – White matt                                |
|                     | order no. 493120                                 |                      | 450 – Black matt                                |
|                     | Towel rail, anodized aluminium, order no. 490951 |                      |                                                 |
| Mounting acc. incl. | Installation set for furniture, order no. 493133 | order no. 490951     | 104 – Aluminium glossy                          |
|                     |                                                  |                      | 105 – Aluminium                                 |
|                     |                                                  |                      | 106 – Aluminium black                           |

## TECHNICAL DRAWINGS / S 1 : 20

X = The exact height must be set during installation.