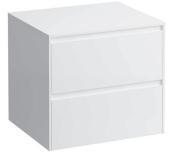

## Drawer element without cut out 404300

| TECHNICAL DATA      |                                                  |                      |                                                 |
|---------------------|--------------------------------------------------|----------------------|-------------------------------------------------|
| Order no.           | 404300 / without cut out                         | Mounting information | The walls installed on must meet the require-   |
| Dimensions (WxHxD)  | 585 x 527 x 493 mm                               |                      | ments of the furniture in terms of weight and   |
| Specification       | Body/Front – 19 mm MDF panels, lacquered or      |                      | the supplied fastening elements. If this cannot |
|                     | PVC furniture foil (only 267 – Wild oak)         |                      | be guaranteed another method of installation    |
|                     | with 12 mm top                                   |                      | needs to be chosen.                             |
|                     | without cut out                                  | Colours Body/Front   | 260 – White matt                                |
|                     | integrated handles in the front                  |                      | 266 – Traffic grey                              |
|                     | 2 full extension drawers, anthracite             |                      | 267 – Wild oak                                  |
|                     | (soft-close mechanism), incl. organiser          |                      |                                                 |
| Weight              | 28,7 kg                                          | Colours Towel holder |                                                 |
| Accessories incl.   | Drawer organizer, U-shaped, order no. 496113     | order no. 493120     | 004 – Chrome plated                             |
| Accessories excl.   | Towel holder chrome plated or lacquered,         |                      | 268 – White matt                                |
|                     | order no. 493120                                 |                      | 450 – Black matt                                |
|                     | Towel rail, anodized aluminium, order no. 490951 |                      |                                                 |
| Mounting acc. incl. | Installation set for furniture, order no. 493133 | order no. 490951     | 104 – Aluminium glossy                          |
|                     |                                                  |                      | 105 – Aluminium                                 |
|                     |                                                  |                      | 106 – Aluminium black                           |