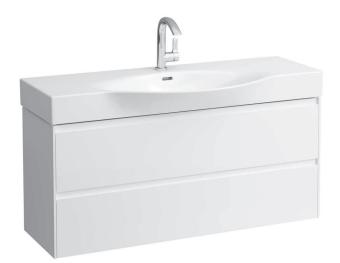

## Vanity unit 404222

| <b>TECHNICAL DA</b>  | ТА                                               |                      |                                        |
|----------------------|--------------------------------------------------|----------------------|----------------------------------------|
| Order no.            | 404222 / 2 drawers                               | Colours Body/Front   | 260 – White matt                       |
| Dimensions (WxHxD)   | 1182 x 515 x 368 mm                              |                      | 261 – White glossy                     |
| Matching for         | washbasin Palace, order no. 811704               |                      | 266 – Traffic grey                     |
| Specification        | Body/Front – 19 mm MDF panels, lacquered or      |                      | 267 – Wild oak                         |
|                      | PVC furniture foil (only 267 – Wild oak)         |                      | 990 - Specialcolor lacquered selection |
|                      | integrated handles in the front                  |                      | 999 - Multicolor lacquered selection   |
|                      | 2 full extension drawers, anthracite             |                      |                                        |
|                      | (soft-close mechanism), incl. organiser          | Colours Towel holder |                                        |
| Weight               | 31,7 kg                                          | order no. 493120     | 004 – Chrome plated                    |
| Accessories incl.    | Drawer organizer, U-shaped, order no. 496113     |                      | 268 – White matt                       |
| Accessories excl.    | Towel holder chrome plated or lacquered,         |                      | 450 – Black matt                       |
|                      | order no. 493120                                 |                      |                                        |
|                      | Towel rail, anodized aluminium, order no. 490951 | order no. 490951     | 104 – Aluminium glossy                 |
|                      | Space saving siphon, order no. 894240            |                      | 105 – Aluminium                        |
| Mounting acc. incl.  | Installation set for furniture, order no. 493133 |                      | 106 – Aluminium black                  |
| Mounting information | The walls installed on must meet the require-    |                      |                                        |
|                      | ments of the furniture in terms of weight and    |                      |                                        |
|                      | the supplied fastening elements. If this cannot  |                      |                                        |
|                      | be guaranteed another method of installation     |                      |                                        |