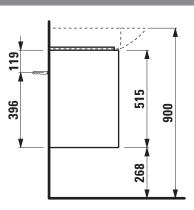

## Vanity unit 404222

| <b>TECHNICAL DA</b>  | ТА                                               |                      |                                        |
|----------------------|--------------------------------------------------|----------------------|----------------------------------------|
| Order no.            | 404222 / 2 drawers                               | Colours Body/Front   | 260 – White matt                       |
| Dimensions (WxHxD)   | 1182 x 515 x 368 mm                              |                      | 261 – White glossy                     |
| Matching for         | washbasin Palace, order no. 811704               |                      | 266 – Traffic grey                     |
| Specification        | Body/Front – 19 mm MDF panels, lacquered or      |                      | 267 – Wild oak                         |
|                      | PVC furniture foil (only 267 – Wild oak)         |                      | 990 - Specialcolor lacquered selection |
|                      | integrated handles in the front                  |                      | 999 - Multicolor lacquered selection   |
|                      | 2 full extension drawers, anthracite             |                      |                                        |
|                      | (soft-close mechanism), incl. organiser          | Colours Towel holder |                                        |
| Weight               | 31,7 kg                                          | order no. 493120     | 004 – Chrome plated                    |
| Accessories incl.    | Drawer organizer, U-shaped, order no. 496113     |                      | 268 – White matt                       |
| Accessories excl.    | Towel holder chrome plated or lacquered,         |                      | 450 – Black matt                       |
|                      | order no. 493120                                 |                      |                                        |
|                      | Towel rail, anodized aluminium, order no. 490951 | order no. 490951     | 104 – Aluminium glossy                 |
|                      | Space saving siphon, order no. 894240            |                      | 105 – Aluminium                        |
| Mounting acc. incl.  | Installation set for furniture, order no. 493133 |                      | 106 – Aluminium black                  |
| Mounting information | The walls installed on must meet the require-    |                      |                                        |
|                      | ments of the furniture in terms of weight and    |                      |                                        |
|                      | the supplied fastening elements. If this cannot  |                      |                                        |
|                      | be guaranteed another method of installation     |                      |                                        |

## TECHNICAL DRAWINGS / S 1 : 20

needs to be chosen.