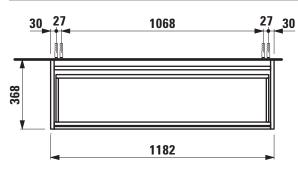

## Vanity unit 404222

| <b>TECHNICAL DA</b>  | ТА                                               |                      |                                        |
|----------------------|--------------------------------------------------|----------------------|----------------------------------------|
| Order no.            | 404222 / 2 drawers                               | Colours Body/Front   | 260 – White matt                       |
| Dimensions (WxHxD)   | 1182 x 515 x 368 mm                              |                      | 261 – White glossy                     |
| Matching for         | washbasin Palace, order no. 811704               |                      | 266 – Traffic grey                     |
| Specification        | Body/Front – 19 mm MDF panels, lacquered or      |                      | 267 – Wild oak                         |
|                      | PVC furniture foil (only 267 – Wild oak)         |                      | 990 - Specialcolor lacquered selection |
|                      | integrated handles in the front                  |                      | 999 - Multicolor lacquered selection   |
|                      | 2 full extension drawers, anthracite             |                      |                                        |
|                      | (soft-close mechanism), incl. organiser          | Colours Towel holder |                                        |
| Weight               | 31,7 kg                                          | order no. 493120     | 004 – Chrome plated                    |
| Accessories incl.    | Drawer organizer, U-shaped, order no. 496113     |                      | 268 – White matt                       |
| Accessories excl.    | Towel holder chrome plated or lacquered,         |                      | 450 – Black matt                       |
|                      | order no. 493120                                 |                      |                                        |
|                      | Towel rail, anodized aluminium, order no. 490951 | order no. 490951     | 104 – Aluminium glossy                 |
|                      | Space saving siphon, order no. 894240            |                      | 105 – Aluminium                        |
| Mounting acc. incl.  | Installation set for furniture, order no. 493133 |                      | 106 – Aluminium black                  |
| Mounting information | The walls installed on must meet the require-    |                      |                                        |
|                      | ments of the furniture in terms of weight and    |                      |                                        |
|                      | the supplied fastening elements. If this cannot  |                      |                                        |
|                      | be guaranteed another method of installation     |                      |                                        |

## TECHNICAL DRAWINGS / S 1 : 20

needs to be chosen.