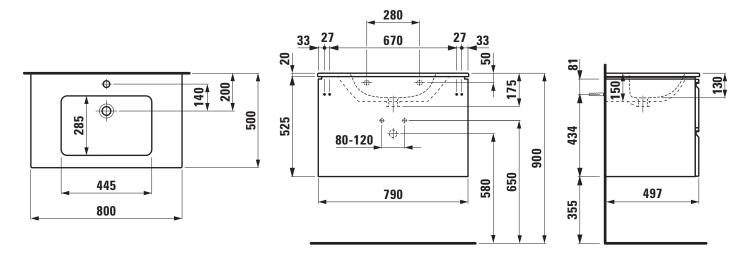

## TECHNICAL DRAWINGS / S 1 : 20

## **Washbasin Pack with furniture** 86196.3

| TECHNICAL DATA      |                                                    |
|---------------------|----------------------------------------------------|
| Order no.           | 86196.3 - washbasin with vanity unit               |
| Certified to        | Washbasin - EN 31                                  |
| Dimensions (WxHxD)  | 800 x 545 x 500 mm                                 |
| Basin capacity      | 7.9 litre (up to bottom line of the overflow)      |
| Specification       | Washbasin:                                         |
|                     | Always to be fixed to the wall.                    |
|                     | Charge 104 - 1 centre tap hole                     |
|                     | Furniture:                                         |
|                     | Body/Front - MDF board with PVC foil               |
|                     | Integrated handle in the front                     |
|                     | 2 drawers (soft-close mechanism)                   |
|                     | incl. drawer organizer                             |
| Weight              | 56,0 kg                                            |
| Accessories excl.   | Feet (2 pieces), aluminium, order no. 48309.2      |
|                     | Towel rail, anodized aluminium,                    |
|                     | order no. 49095.2                                  |
| Mounting acc. incl. | Installation set for furniture, order no. 49120.6, |
|                     | 49114.0                                            |
| Mounting acc. excl. | Space saving siphon, order no. 89424.0             |

dimensions (WxD) 800 x 500 mm, angular, 1 centre tap hole

Special feature: overflow channel glazed

Vanity unit: Body/Front - MDF board with PVC foil, integrated handles,

2 drawers (soft-close mechanism), drawer organizer,

dimensions (WxHxD) 790 x 525 x 497 mm

Further options / accessories: Towel rail anodized aluminium, bathtubs,

Order no. 86196.3 - washbasin with vanity unit