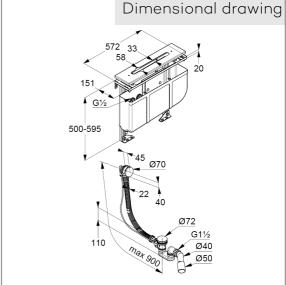

Ref.: 7880205-00

assembling set for 3- hole mixers to be covered by tiles or with visible installation aid without visible installation aid 16024.. 
2x flexible pressure hoses G  $1/2 \times 1/2 \times 400$  mm with angle valves G  $1/2 \times G$   $1/2 \times 1/2 \times 400$  mm with 2 wall implementations G  $1/2 \times 1/2 \times 1/2$ 

bath,- filling-, pop-up and overflow set G 1 1/2" with fixed siphon trap 2 swivel-joints with flexible overflow tube approved to DIN EN 274 with connecting branch DN40/50 with trim set for course hole Ø 52 mm