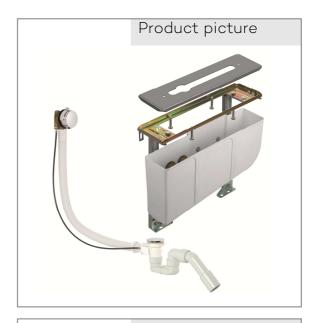

## Technical Data

KLUDI assembling set for 3-hole mixers with KLUDI ROTEXA MULTI

Ref.:

7880205-00

Finishes: 05 chrome

Product description
Manufacturer KLUDI GmbH & Co. KG
Typ: KLUDI assembling set for 3-hole mixers
with KLUDI ROTEXA MULTI

Ref.: 7880205-00

assembling set for 3- hole mixers to be covered by tiles or with visible installation aid without visible installation aid 16024.. 
2x flexible pressure hoses G  $1/2 \times 1/2 \times 400$  mm with angle valves G  $1/2 \times G$   $1/2 \times 1/2 \times 400$  mm with 2 wall implementations G  $1/2 \times 1/2 \times 1/2$ 

bath,- filling-, pop-up and overflow set G 1 1/2" with fixed siphon trap 2 swivel-joints with flexible overflow tube approved to DIN EN 274 with connecting branch DN40/50 with trim set for course hole Ø 52 mm