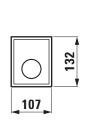

| 000 – White   |  |
| Specification        | Front operated,                      |                     |               |  |
|                      | actuation force below 25 N.          |                     |               |  |
|                      | Flush mounted.                       |                     |               |  |
|                      | With polished stainless steel frame. |                     |               |  |
| Quality material     | Plastic                              |                     |               |  |
| Weight               | 0,30 kg                              |                     |               |  |
|                      |                                      |                     |               |  |

## TECHNICAL DRAWINGS / S 1 : 10





LAUFEN