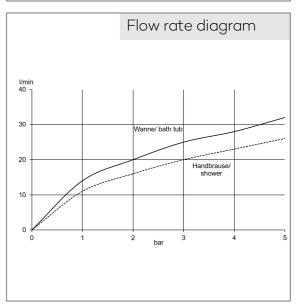

Art. Nr. 526630575

concealed bath-shower mixer single lever mixer trim set without pre-installation set pre installation set KLUDI FLEXX.BOXX Art. Nr. 88011 trim set with functional unit wall mounted PUSH&SWITCH diverter automatic diverter: shower/ bath solid lever, metal protected against back flow ceramic cartridge with hotwater safety device flow rate at 3 bar 25 l/ min.