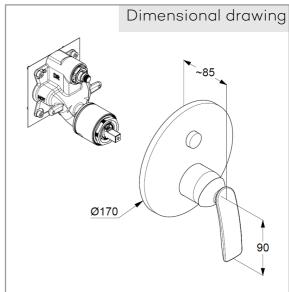

Art. Nr. 526630575

concealed bath-shower mixer single lever mixer trim set without pre-installation set pre installation set KLUDI FLEXX.BOXX Art. Nr. 88011 trim set with functional unit wall mounted PUSH&SWITCH diverter automatic diverter: shower/ bath solid lever, metal protected against back flow ceramic cartridge with hotwater safety device flow rate at 3 bar 25 l/ min.