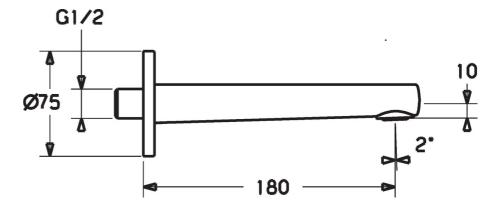

## Technische Eigenschaften

 DN-Größe (Nennmaß)
 DN15

 Anschlussgröße
 G1/2

 Projection
 180 mm

 Werkstoff
 Messing