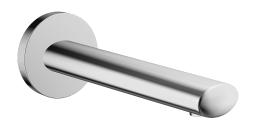

EAN: 4015474252448 static.hansa.com/05822172

- Zubehör
- Wandmontage
- Chrom
- Feststehender Auslauf, gegossen
- CACHÉ® Strahlregler, ohne Mundstück direkt in den Armaturenauslauf geschraubt
- Armaturenkörper aus entzinkungsbeständigem Messing (DZR)
- Squarewallrosette, Roundwallrosette
- Wanneneinlauf