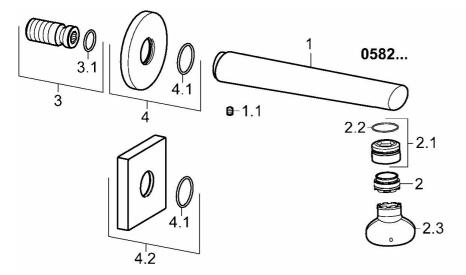

## SP05822172

|     | Name                              | ArtNr.   |
|-----|-----------------------------------|----------|
| 1.1 | Schraube, M5x6, SW2.5             | 59912617 |
| 2   | Luftsprudler, M24x1 STD D CC-XT   | 59913760 |
| 2.1 | Dichtungsring                     | 59913759 |
| 2.2 | O-Ring, d 23x1                    | 59911509 |
| 2.3 | Schlüssel für Luftsprudler, M24x1 | 59913134 |
| 3   | Gewindenippel                     | 59913658 |
| 4   | Rosette, d 75 mm                  | 59913246 |
| 4.1 | O-Ring, d 26x2                    | 59913423 |
| 4.2 | Deckplatte, 75x75 mm              | 59913326 |