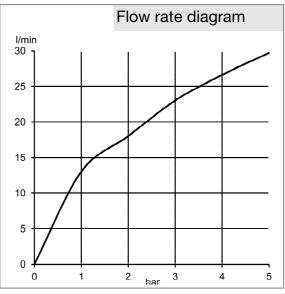

## Product: KLUDI FRESHLINE head shower 250 mm DN 15 Ref.: 6751105-00 Product description Finishes: head shower 250 mm Finishes: with one spray pattern 05 chrome flow rate 23 l/min at 3 bar Finishes: with ball joint Connection 1/2 inch without shower arm Finishes:

## Advertisement

head shower, manufacturer KLUDI GmbH & Co. KG KLUDI FRESHLINE item no. 6751105-00

type: head shower DN 15 / PN 5, chrome plated metal / plastic, with cleaning system, with one spray pattern, flow rate 23 l/min at 3 bar, with ball joint 1/2 inch, without shower arm