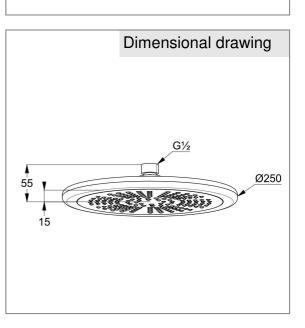

## Product: KLUDI FRESHLINE head shower 250 mm DN 15 Ref.: 6751105-00 Product description Finishes: head shower 250 mm Finishes: with one spray pattern 05 chrome flow rate 23 l/min at 3 bar Finishes: with ball joint Connection 1/2 inch without shower arm Finishes:

## Advertisement

head shower, manufacturer KLUDI GmbH & Co. KG KLUDI FRESHLINE item no. 6751105-00

type: head shower DN 15 / PN 5, chrome plated metal / plastic, with cleaning system, with one spray pattern, flow rate 23 l/min at 3 bar, with ball joint 1/2 inch, without shower arm

dimensions: diameter head shower: 250 mm, height: 15 mm, height total: 55 mm