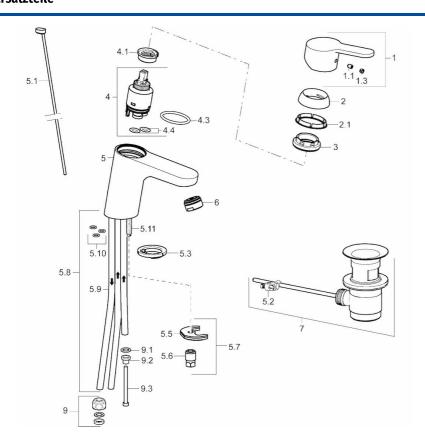

# Ersatzteile

## SP49571103

|      | Name                                | ArtNr.   |
|------|-------------------------------------|----------|
| 1    | Hebel                               | 59913827 |
| 1.1  | Schraube, M5x8, SW2.5               | 59904755 |
| 1.3  | Dekorkappe Grau                     | 59912112 |
| 2    | Abdeckkappe, 33x3 mm                | 59912504 |
| 2.1  | Dichtung, 45x35.5x5.4               | 59913651 |
| 3    | Gegenmutter, M40x1, SW30            | 59913210 |
| 4    | Kartusche, 3.5 Eco                  | 59912324 |
| 4    | Kartusche, 3.5 Classic              | 59913075 |
| 4.1  | Temperaturanschlag                  | 59912325 |
| 4.3  | O-Ring, d 28.24x2.62                | 59912590 |
| 4.4  | O-Ring, d 10.10x1.60                | 59905072 |
| 5.1  | Zugstange mit Knopf                 | 59913067 |
| 5.2  | Gelenkstück                         | 59904624 |
| 5.3  | Bodendichtung                       | 59914591 |
| 5.5  | Befestigungsplatte                  | 59904765 |
| 5.6  | Schraube, M8x1, SW13                | 59904766 |
| 5.7  | Befestigungssatz                    | 59912113 |
| 5.8  | Rohr                                | 59913398 |
| 5.9  | Rohr, M8x1, L=560                   | 59912806 |
| 5.10 | O-Ring, 6x1.4                       | 59913266 |
| 5.11 | Befestigungsschraube, M8x1, L=140   | 59912474 |
| 6    | Luftsprudler, M24x1 A, low pressure | 59902692 |
| 7    | Ablaufgarnitur                      | 59904620 |
| 7    | Ablaufgarnitur, (2019-)             | 59914764 |
| 9    | Überwurfmutter                      | 59904969 |
| 9.1  | Dichtungskit, 14.9x8.5x1            | 59902352 |
| 9.2  | Dichtungskit, 10x8                  | 59902272 |
| 9.3  | Schlauch                            | 59902151 |
| N.I. | Schlüssel, SW30/34                  | 59912108 |