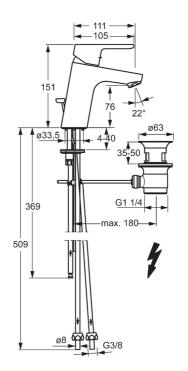

### **Technische Daten**

### Technische Eigenschaften

DN-Größe (Nennmaß)

Warmwasserversorgung

Arbeitsdruck

Anschlussgröße

Projection

Messing

#### Vorschriften

EN Standard EN 817