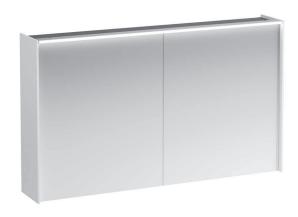

## Mirror cabinet with LED light element 403822

403832 403842

| TECHNICAL DATA     |                                          |
|--------------------|------------------------------------------|
| Order no.          | 403822 / with 1 power socket (EU)        |
|                    | 403832 / with 1 power socket (CH)        |
|                    | . ,                                      |
| <del></del>        | 403842 / with 1 power socket (UK)        |
| EEC                | <u>F</u>                                 |
| Dimensions (WxHxD) | 1218 x 714 x 208 mm                      |
| Specification      | hardwired for room switch                |
|                    | Body - 19 mm MDF panels, lacquered or    |
|                    | PVC furniture foil (only 267 - Wild oak) |
|                    | inside melamine anthracite               |
|                    | Doors - Glass 3+3 mm with security foil  |
|                    | 2 doors with inside and outside mirrors  |
|                    | With horizontal LED light element        |
|                    | 4000 Kelvin, IP44, 30,0W, 230V, 50 Hz    |
|                    | LED light source replaceable             |
|                    | 2 glass shelves (adjustable)             |
| Weight             | 32,0 kg                                  |