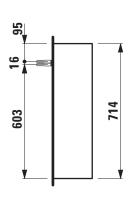

## Mirror cabinet with LED light element 403822

403832 403842

| TECHNICAL DATA     |                                          |
|--------------------|------------------------------------------|
| Order no.          | 403822 / with 1 power socket (EU)        |
|                    | 403832 / with 1 power socket (CH)        |
|                    | . ,                                      |
| <del></del>        | 403842 / with 1 power socket (UK)        |
| EEC                | <u>F</u>                                 |
| Dimensions (WxHxD) | 1218 x 714 x 208 mm                      |
| Specification      | hardwired for room switch                |
|                    | Body - 19 mm MDF panels, lacquered or    |
|                    | PVC furniture foil (only 267 - Wild oak) |
|                    | inside melamine anthracite               |
|                    | Doors - Glass 3+3 mm with security foil  |
|                    | 2 doors with inside and outside mirrors  |
|                    | With horizontal LED light element        |
|                    | 4000 Kelvin, IP44, 30,0W, 230V, 50 Hz    |
|                    | LED light source replaceable             |
|                    | 2 glass shelves (adjustable)             |
| Weight             | 32,0 kg                                  |

## TECHNICAL DRAWINGS / S 1 : 20

LAUFEN