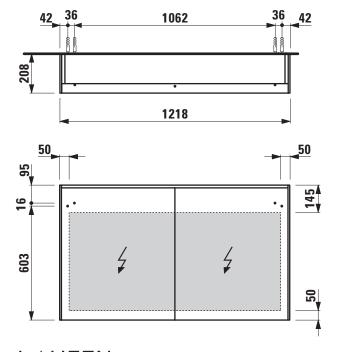

## Mirror cabinet with LED light element 403822

403832 403842

| TECHNICAL DATA     |                                          |
|--------------------|------------------------------------------|
| Order no.          | 403822 / with 1 power socket (EU)        |
|                    | 403832 / with 1 power socket (CH)        |
|                    | . ,                                      |
| <del></del>        | 403842 / with 1 power socket (UK)        |
| EEC                | <u>F</u>                                 |
| Dimensions (WxHxD) | 1218 x 714 x 208 mm                      |
| Specification      | hardwired for room switch                |
|                    | Body - 19 mm MDF panels, lacquered or    |
|                    | PVC furniture foil (only 267 - Wild oak) |
|                    | inside melamine anthracite               |
|                    | Doors - Glass 3+3 mm with security foil  |
|                    | 2 doors with inside and outside mirrors  |
|                    | With horizontal LED light element        |
|                    | 4000 Kelvin, IP44, 30,0W, 230V, 50 Hz    |
|                    | LED light source replaceable             |
|                    | 2 glass shelves (adjustable)             |
| Weight             | 32,0 kg                                  |

## TECHNICAL DRAWINGS / S 1 : 20

LAUFEN