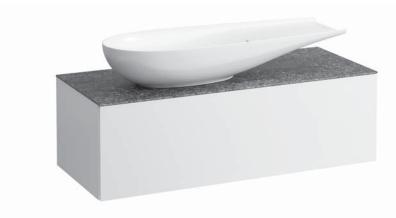

## **ILBAGNOALESSI FURNITURE**

Drawer element with ceramic top, with cut-out left and drilled tap hole 431324 432324

| TECHNICAL DATA     |                                                 |   |
|--------------------|-------------------------------------------------|---|
| Order no.          | 431324 / Top Calce Avorio                       | A |
|                    | 432324 / Top Marrone Naturale                   | M |
| Dimensions (WxHxD) | 1200 x 370 x 500 mm                             | M |
| Matching for       | washbasin, order no. 818974                     |   |
| Specification      | Body/Front – 18 mm MDF panels matt lacquered    |   |
|                    | or 18 mm particle board with real wood veneer   |   |
|                    | (only 250 - Light oak, 630 - Noce canaletto)    |   |
|                    | Interior melamine anthracite                    | С |
|                    | Top – 6 mm ceramic stoneware                    |   |
|                    | 1 cut-out left                                  |   |
|                    | 1 drilled tap hole )                            |   |
|                    | Integrated handle at the left and right side    |   |
|                    | 1 full extension drawer, anthracite (soft-close |   |
|                    | mechanism), incl. drawer mat antimicrobial      |   |
|                    | rubber and drawer organizer smoked glass        |   |
| Weight             | 250, 630 – 46,0 kg                              |   |
|                    | 260, 990, 999 – 48,0 kg                         |   |
| Accessories incl.  | Drawer mat, antimicrobial rubber, anthracite,   |   |
|                    | noise absorbing and anti-slip, order no. 492399 |   |
|                    | Drawer organizer, smoked glass,                 |   |
|                    | order no. 492592                                |   |
|                    |                                                 |   |