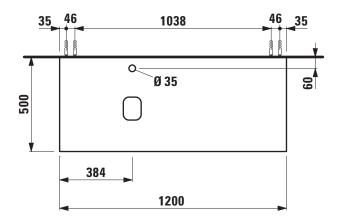

## **ILBAGNOALESSI FURNITURE**

Drawer element with ceramic top, with cut-out left and drilled tap hole 431324 432324

| TECHNICAL DATA     |                                                 |   |
|--------------------|-------------------------------------------------|---|
| Order no.          | 431324 / Top Calce Avorio                       | A |
|                    | 432324 / Top Marrone Naturale                   | M |
| Dimensions (WxHxD) | 1200 x 370 x 500 mm                             | M |
| Matching for       | washbasin, order no. 818974                     |   |
| Specification      | Body/Front – 18 mm MDF panels matt lacquered    |   |
|                    | or 18 mm particle board with real wood veneer   |   |
|                    | (only 250 - Light oak, 630 - Noce canaletto)    |   |
|                    | Interior melamine anthracite                    | С |
|                    | Top – 6 mm ceramic stoneware                    |   |
|                    | 1 cut-out left                                  |   |
|                    | 1 drilled tap hole )                            |   |
|                    | Integrated handle at the left and right side    |   |
|                    | 1 full extension drawer, anthracite (soft-close |   |
|                    | mechanism), incl. drawer mat antimicrobial      |   |
|                    | rubber and drawer organizer smoked glass        |   |
| Weight             | 250, 630 – 46,0 kg                              |   |
|                    | 260, 990, 999 – 48,0 kg                         |   |
| Accessories incl.  | Drawer mat, antimicrobial rubber, anthracite,   |   |
|                    | noise absorbing and anti-slip, order no. 492399 |   |
|                    | Drawer organizer, smoked glass,                 |   |
|                    | order no. 492592                                |   |
|                    |                                                 |   |

## TECHNICAL DRAWINGS / S 1 : 20