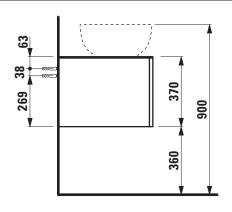

## **ILBAGNOALESSI FURNITURE**

Drawer element with ceramic top, with cut-out left and drilled tap hole 431324 432324

| TECHNICAL DATA     |                                                 |   |
|--------------------|-------------------------------------------------|---|
| Order no.          | 431324 / Top Calce Avorio                       | A |
|                    | 432324 / Top Marrone Naturale                   | M |
| Dimensions (WxHxD) | 1200 x 370 x 500 mm                             | M |
| Matching for       | washbasin, order no. 818974                     |   |
| Specification      | Body/Front – 18 mm MDF panels matt lacquered    |   |
|                    | or 18 mm particle board with real wood veneer   |   |
|                    | (only 250 - Light oak, 630 - Noce canaletto)    |   |
|                    | Interior melamine anthracite                    | С |
|                    | Top – 6 mm ceramic stoneware                    |   |
|                    | 1 cut-out left                                  |   |
|                    | 1 drilled tap hole )                            |   |
|                    | Integrated handle at the left and right side    |   |
|                    | 1 full extension drawer, anthracite (soft-close |   |
|                    | mechanism), incl. drawer mat antimicrobial      |   |
|                    | rubber and drawer organizer smoked glass        |   |
| Weight             | 250, 630 – 46,0 kg                              |   |
|                    | 260, 990, 999 – 48,0 kg                         |   |
| Accessories incl.  | Drawer mat, antimicrobial rubber, anthracite,   |   |
|                    | noise absorbing and anti-slip, order no. 492399 |   |
|                    | Drawer organizer, smoked glass,                 |   |
|                    | order no. 492592                                |   |
|                    |                                                 |   |

## TECHNICAL DRAWINGS / S 1 : 20