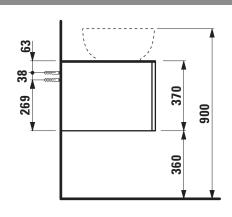

## TECHNICAL DRAWINGS / S 1 : 20

## **ILBAGNOALESSI FURNITURE**

Drawer element with ceramic top, with 2 cut-outs and 2 drilled tap holes 431318

| TECHNICAL DATA     |                                                 |
|--------------------|-------------------------------------------------|
| Order no.          | 431318 / Top Calce Avorio                       |
|                    | 432318 / Top Marrone Naturale                   |
| Dimensions (WxHxD) | 1200 x 370 x 500 mm                             |
| Matching for       | washbasin, order no. 818975, 818976             |
| Specification      | Body/Front – 18 mm MDF panels matt lacquered    |
|                    | or 18 mm particle board with real wood veneer   |
|                    | (only 250 - Light oak, 630 - Noce canaletto)    |
|                    | Interior melamine anthracite                    |
|                    | Top - 6 mm ceramic stoneware                    |
|                    | 2 cut-outs                                      |
|                    | 2 drilled tap holes                             |
|                    | Integrated handle at the left and right side    |
|                    | 1 full extension drawer, anthracite (soft-close |
|                    | mechanism), incl. drawer mat antimicrobial      |
|                    | rubber and drawer organizer smoked glass        |
| Weight             | 250, 630 – 46,0 kg                              |
|                    | 260, 990, 999 – 48,0 kg                         |
| Accessories incl.  | Drawer mat, antimicrobial rubber, anthracite,   |
|                    | noise absorbing and anti-slip, order no. 492399 |
|                    | Drawer organizer, smoked glass,                 |
|                    | order no. 492592                                |