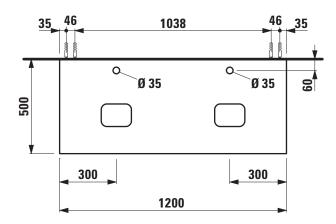

## TECHNICAL DRAWINGS / S 1 : 20

## **ILBAGNOALESSI FURNITURE**

Drawer element with ceramic top, with 2 cut-outs and 2 drilled tap holes 431318

| TECHNICAL DATA     |                                                 |
|--------------------|-------------------------------------------------|
| Order no.          | 431318 / Top Calce Avorio                       |
|                    | 432318 / Top Marrone Naturale                   |
| Dimensions (WxHxD) | 1200 x 370 x 500 mm                             |
| Matching for       | washbasin, order no. 818975, 818976             |
| Specification      | Body/Front – 18 mm MDF panels matt lacquered    |
|                    | or 18 mm particle board with real wood veneer   |
|                    | (only 250 - Light oak, 630 - Noce canaletto)    |
|                    | Interior melamine anthracite                    |
|                    | Top - 6 mm ceramic stoneware                    |
|                    | 2 cut-outs                                      |
|                    | 2 drilled tap holes                             |
|                    | Integrated handle at the left and right side    |
|                    | 1 full extension drawer, anthracite (soft-close |
|                    | mechanism), incl. drawer mat antimicrobial      |
|                    | rubber and drawer organizer smoked glass        |
| Weight             | 250, 630 – 46,0 kg                              |
|                    | 260, 990, 999 – 48,0 kg                         |
| Accessories incl.  | Drawer mat, antimicrobial rubber, anthracite,   |
|                    | noise absorbing and anti-slip, order no. 492399 |
|                    | Drawer organizer, smoked glass,                 |
|                    | order no. 492592                                |