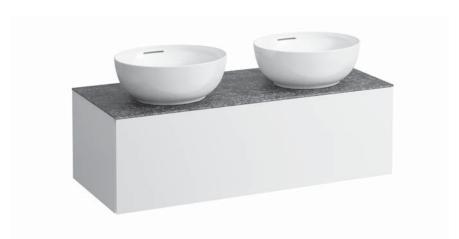

## **ILBAGNOALESSI FURNITURE**

Drawer element with ceramic top, with 2 cut-outs and 2 drilled tap holes 431318

| TECHNICAL DATA     |                                                 |
|--------------------|-------------------------------------------------|
| Order no.          | 431318 / Top Calce Avorio                       |
|                    | 432318 / Top Marrone Naturale                   |
| Dimensions (WxHxD) | 1200 x 370 x 500 mm                             |
| Matching for       | washbasin, order no. 818975, 818976             |
| Specification      | Body/Front – 18 mm MDF panels matt lacquered    |
|                    | or 18 mm particle board with real wood veneer   |
|                    | (only 250 - Light oak, 630 - Noce canaletto)    |
|                    | Interior melamine anthracite                    |
|                    | Top - 6 mm ceramic stoneware                    |
|                    | 2 cut-outs                                      |
|                    | 2 drilled tap holes                             |
|                    | Integrated handle at the left and right side    |
|                    | 1 full extension drawer, anthracite (soft-close |
|                    | mechanism), incl. drawer mat antimicrobial      |
|                    | rubber and drawer organizer smoked glass        |
| Weight             | 250, 630 – 46,0 kg                              |
|                    | 260, 990, 999 – 48,0 kg                         |
| Accessories incl.  | Drawer mat, antimicrobial rubber, anthracite,   |
|                    | noise absorbing and anti-slip, order no. 492399 |
|                    | Drawer organizer, smoked glass,                 |
|                    | order no. 492592                                |