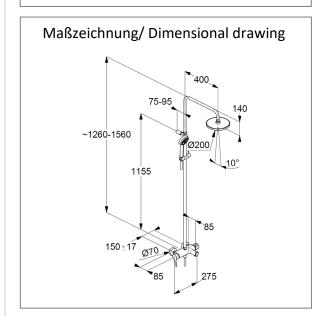

protected against back flow

shower outlet G1/2

ceramic cartridge with hot water safety device with horizontally and vertically adjustable pipe

height-adjustable hand shower holder

with fixing material

hand shower 3 S 3 spray pattern Volumen/booster/smoth with cleaning system sieve seal

shower hose plastic coated with metal-effect with conical nuts anti twist G½ x G½ x 1600mm

head shower

1 spray pattern
with cleaning system
connection G½
with ball joint
Ø 200 mm

sieve seal

Produktabbildung/ Product picture