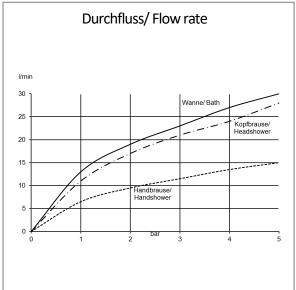

shower hose plastic coated with metal-effect with conical nuts anti twist G½ x G½ x 1600mm

head shower

1 spray pattern
with cleaning system
connection G½
with ball joint
Ø 200 mm

sieve seal

Produktabbildung/ Product picture