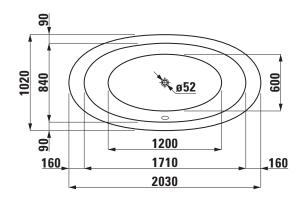

## Bathtub fitted version 24397.0

| TECHNICAL DATA        |                                                 |
|-----------------------|-------------------------------------------------|
| Order no.             | 24397.0                                         |
| Certified to          | EN 14516 (EN 198), EN 232, EN 12764             |
| Dimensions            | 2030 x 1020 mm                                  |
| Depth                 | 460 mm                                          |
| Use capacity          | 230 litre (total: 300 litre)                    |
| Specification         | Bathtub made of sanitary acrylic of 4-5 mm      |
|                       | Fitted version, without panel                   |
|                       | With aluminium frame                            |
|                       | Charge 000 - without whirl system, without      |
|                       | waste and overflow                              |
| Special specification | Bathtub with whirl system, with sensor control: |
|                       | Charge 675 - Whirlpool with air and hydro       |
|                       | massage and LED light                           |
|                       | Charge 695 - Whirlpool with air and hydro       |
|                       | massage, disinfection system and LED light      |
| Weight                | Charge 000 - 30,0 kg                            |
|                       | Charge 675, 695 – 60,0 kg                       |

## TECHNICAL DRAWINGS / S 1:40