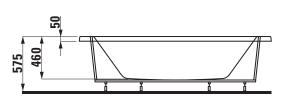

## Bathtub fitted version 24397.0

| TECHNICAL DATA        |                                                 |
|-----------------------|-------------------------------------------------|
| Order no.             | 24397.0                                         |
| Certified to          | EN 14516 (EN 198), EN 232, EN 12764             |
| Dimensions            | 2030 x 1020 mm                                  |
| Depth                 | 460 mm                                          |
| Use capacity          | 230 litre (total: 300 litre)                    |
| Specification         | Bathtub made of sanitary acrylic of 4-5 mm      |
|                       | Fitted version, without panel                   |
|                       | With aluminium frame                            |
|                       | Charge 000 - without whirl system, without      |
|                       | waste and overflow                              |
| Special specification | Bathtub with whirl system, with sensor control: |
|                       | Charge 675 - Whirlpool with air and hydro       |
|                       | massage and LED light                           |
|                       | Charge 695 - Whirlpool with air and hydro       |
|                       | massage, disinfection system and LED light      |
| Weight                | Charge 000 - 30,0 kg                            |
|                       | Charge 675, 695 – 60,0 kg                       |

## TECHNICAL DRAWINGS / S 1:40