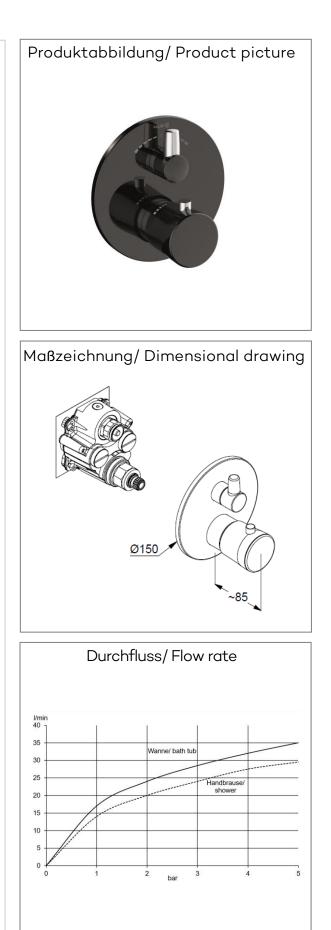

concealed thermostatic bath-shower mixer trim set without pre-installation set pre installation set KLUDI SLIM.BOXX Ref.: 88022 wall mounted trim set with functional unit with ceramic shut-off valve 90° temperature handle with hot water safety at 40°C optional temperature limiter at 43°C included flow rate bath at 3 bar 28 I/min. flow rate shower at 3 bar 24 I/min. with integrated back flow preventer