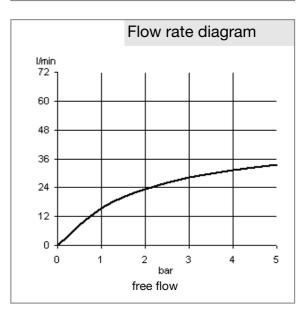

ally and horizontally adjustable shower holder KLUDI SUPARAFLEX hose with anti-twist G  $1/2 \times G 1/2 \times 1600 \text{ mm}$  tapered cone nut at both ends

Finishes: 05 chrome



## Advertisement

wall rail, manufacturer KLUDI GmbH & Co. KG KLUDI SIRENA CARE wall rail with integrated grab bar item no. 6150205-00, DN 15, chrome plated plastic/brass, ridgeless adjustable shower holder, length 900 mm, integrated handrail (length 250 mm and 300 mm 90° / 45° to be used left and right, distance to wall 50 mm, shower holder adjustable by pulling- down on shower hose, with fixing kit, KLUDI SUPARAFLEX hose, non- twist, conical nuts chrom plated 1/2 x 1/2 inch x 1600 mm, with metal effect, assembling set with special plug, PN 5, Optimal function can only guaranteed with KLUDI handshowers,