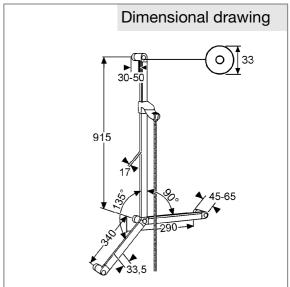

## Product description

wall rail with integrated grab bars DN 15 L = 900 mm integrated handrail (length = 250 mm (90°) and = 300 mm (45°), to be used left and right distance to wall: 50 mm assembling set with special plug ridgeless adjustable shower holder shower holder adjustable by pulling-down on shower hose vertically and horizontally adjustable shower holder KLUDI SUPARAFLEX hose with anti-twist G  $1/2 \times G 1/2 \times 1600 \text{ mm}$  tapered cone nut at both ends