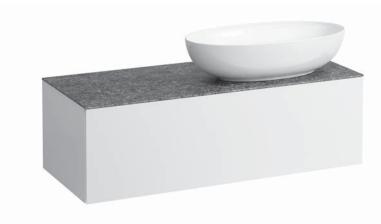

## **ILBAGNOALESSI FURNITURE**

Drawer element with ceramic top, with cut-out right and drilled tap hole 431319

| TECHNICAL DATA     |                                                 |
|--------------------|-------------------------------------------------|
| Order no.          | 431319 / Top Calce Avorio                       |
|                    | 432319 / Top Marrone Naturale                   |
| Dimensions (WxHxD) | 1200 x 370 x 500 mm                             |
| Matching for       | washbasin, order no. 818977, 818978             |
| Specification      | Body/Front – 18 mm MDF panels matt lacquered    |
|                    | or 18 mm particle board with real wood veneer   |
|                    | (only 250 - Light oak, 630 - Noce canaletto)    |
|                    | Interior melamine anthracite                    |
|                    | Top – 6 mm ceramic stoneware                    |
|                    | 1 cut-out right                                 |
|                    | 1 drilled tap hole                              |
|                    | Integrated handle at the left and right side    |
|                    | 1 full extension drawer, anthracite (soft-close |
|                    | mechanism), incl. drawer mat antimicrobial      |
|                    | rubber and drawer organizer smoked glass        |
| Weight             | 250, 630 – 46,0 kg                              |
|                    | 260, 990, 999 – 48,0 kg                         |
| Accessories incl.  | Drawer mat, antimicrobial rubber, anthracite,   |
|                    | noise absorbing and anti-slip, order no. 492399 |
|                    | Drawer organizer, smoked glass,                 |
|                    | order no. 492592                                |