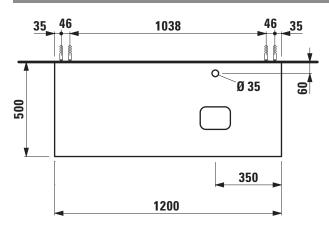

## **ILBAGNOALESSI FURNITURE**

Drawer element with ceramic top, with cut-out right and drilled tap hole 431319

| TECHNICAL DATA     |                                                 |
|--------------------|-------------------------------------------------|
| Order no.          | 431319 / Top Calce Avorio                       |
|                    | 432319 / Top Marrone Naturale                   |
| Dimensions (WxHxD) | 1200 x 370 x 500 mm                             |
| Matching for       | washbasin, order no. 818977, 818978             |
| Specification      | Body/Front – 18 mm MDF panels matt lacquered    |
|                    | or 18 mm particle board with real wood veneer   |
|                    | (only 250 - Light oak, 630 - Noce canaletto)    |
|                    | Interior melamine anthracite                    |
|                    | Top – 6 mm ceramic stoneware                    |
|                    | 1 cut-out right                                 |
|                    | 1 drilled tap hole                              |
|                    | Integrated handle at the left and right side    |
|                    | 1 full extension drawer, anthracite (soft-close |
|                    | mechanism), incl. drawer mat antimicrobial      |
|                    | rubber and drawer organizer smoked glass        |
| Weight             | 250, 630 – 46,0 kg                              |
|                    | 260, 990, 999 – 48,0 kg                         |
| Accessories incl.  | Drawer mat, antimicrobial rubber, anthracite,   |
|                    | noise absorbing and anti-slip, order no. 492399 |
|                    | Drawer organizer, smoked glass,                 |
|                    | order no. 492592                                |

## TECHNICAL DRAWINGS / S 1 : 20