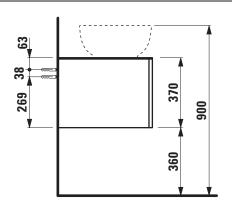

## **ILBAGNOALESSI FURNITURE**

Drawer element with ceramic top, with cut-out right and drilled tap hole 431319

| TECHNICAL DATA     |                                                 |
|--------------------|-------------------------------------------------|
| Order no.          | 431319 / Top Calce Avorio                       |
|                    | 432319 / Top Marrone Naturale                   |
| Dimensions (WxHxD) | 1200 x 370 x 500 mm                             |
| Matching for       | washbasin, order no. 818977, 818978             |
| Specification      | Body/Front – 18 mm MDF panels matt lacquered    |
|                    | or 18 mm particle board with real wood veneer   |
|                    | (only 250 - Light oak, 630 - Noce canaletto)    |
|                    | Interior melamine anthracite                    |
|                    | Top – 6 mm ceramic stoneware                    |
|                    | 1 cut-out right                                 |
|                    | 1 drilled tap hole                              |
|                    | Integrated handle at the left and right side    |
|                    | 1 full extension drawer, anthracite (soft-close |
|                    | mechanism), incl. drawer mat antimicrobial      |
|                    | rubber and drawer organizer smoked glass        |
| Weight             | 250, 630 – 46,0 kg                              |
|                    | 260, 990, 999 – 48,0 kg                         |
| Accessories incl.  | Drawer mat, antimicrobial rubber, anthracite,   |
|                    | noise absorbing and anti-slip, order no. 492399 |
|                    | Drawer organizer, smoked glass,                 |
|                    | order no. 492592                                |

## TECHNICAL DRAWINGS / S 1 : 20