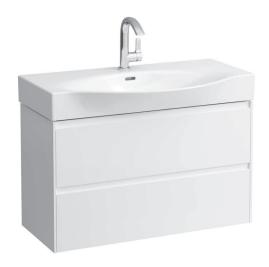

## Vanity unit 404212

| Order no.           | 404212 / 2 drawers                               | Mounting information | The walls installed on must meet the require-   |
|---------------------|--------------------------------------------------|----------------------|-------------------------------------------------|
| Dimensions (WxHxD)  | 882 x 515 x 368 mm                               |                      | ments of the furniture in terms of weight and   |
| Matching for        | washbasin Palace, order no. 811702               |                      | the supplied fastening elements. If this cannot |
| Specification       | Body/Front – 19 mm MDF panels, lacquered or      |                      | be guaranteed another method of installation    |
|                     | PVC furniture foil (only 267 - Wild oak)         |                      | needs to be chosen.                             |
|                     | integrated handles in the front                  | Colours Body/Front   | 260 - White matt                                |
|                     | 2 full extension drawers, anthracite             |                      | 261 – White glossy                              |
|                     | (soft-close mechanism), incl. organiser          |                      | 266 - Traffic grey                              |
| Weight              | 26,0 kg                                          |                      | 267 - Wild oak                                  |
| Accessories incl.   | Drawer organizer, U-shaped, order no. 496113     |                      | 990 - Specialcolor lacquered selection          |
| Accessories excl.   | Towel holder chrome plated or lacquered,         |                      | 999 - Multicolor lacquered selection            |
|                     | order no. 493120                                 |                      |                                                 |
|                     | Towel rail, anodized aluminium, order no. 490951 | Colours Towel holder |                                                 |
|                     | Space saving siphon, order no. 894240            | order no. 493120     | 004 - Chrome plated                             |
| Mounting acc. incl. | Installation set for furniture, order no. 493133 |                      | 268 - White matt                                |
|                     |                                                  |                      | 450 - Black matt                                |
|                     |                                                  | order no. 490951     | 104 – Aluminium glossy                          |
|                     |                                                  |                      | 105 – Aluminium                                 |
|                     |                                                  |                      | 106 – Aluminium black                           |