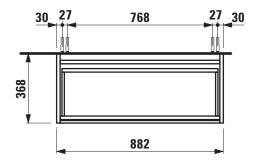

## Vanity unit 404212

| Order no.           | 404212 / 2 drawers                               | Mounting information | The walls installed on must meet the require-   |
|---------------------|--------------------------------------------------|----------------------|-------------------------------------------------|
| Dimensions (WxHxD)  | 882 x 515 x 368 mm                               |                      | ments of the furniture in terms of weight and   |
| Matching for        | washbasin Palace, order no. 811702               |                      | the supplied fastening elements. If this cannot |
| Specification       | Body/Front – 19 mm MDF panels, lacquered or      |                      | be guaranteed another method of installation    |
|                     | PVC furniture foil (only 267 - Wild oak)         |                      | needs to be chosen.                             |
|                     | integrated handles in the front                  | Colours Body/Front   | 260 - White matt                                |
|                     | 2 full extension drawers, anthracite             |                      | 261 – White glossy                              |
|                     | (soft-close mechanism), incl. organiser          |                      | 266 - Traffic grey                              |
| Weight              | 26,0 kg                                          |                      | 267 - Wild oak                                  |
| Accessories incl.   | Drawer organizer, U-shaped, order no. 496113     |                      | 990 - Specialcolor lacquered selection          |
| Accessories excl.   | Towel holder chrome plated or lacquered,         |                      | 999 - Multicolor lacquered selection            |
|                     | order no. 493120                                 |                      |                                                 |
|                     | Towel rail, anodized aluminium, order no. 490951 | Colours Towel holder |                                                 |
|                     | Space saving siphon, order no. 894240            | order no. 493120     | 004 - Chrome plated                             |
| Mounting acc. incl. | Installation set for furniture, order no. 493133 |                      | 268 - White matt                                |
|                     |                                                  |                      | 450 - Black matt                                |
|                     |                                                  | order no. 490951     | 104 – Aluminium glossy                          |
|                     |                                                  |                      | 105 – Aluminium                                 |
|                     |                                                  |                      | 106 – Aluminium black                           |

## TECHNICAL DRAWINGS / S 1 : 20