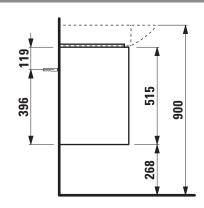

## Vanity unit 404212

| Order no.           | 404212 / 2 drawers                               | Mounting information | The walls installed on must meet the require-   |
|---------------------|--------------------------------------------------|----------------------|-------------------------------------------------|
| Dimensions (WxHxD)  | 882 x 515 x 368 mm                               |                      | ments of the furniture in terms of weight and   |
| Matching for        | washbasin Palace, order no. 811702               |                      | the supplied fastening elements. If this cannot |
| Specification       | Body/Front – 19 mm MDF panels, lacquered or      |                      | be guaranteed another method of installation    |
|                     | PVC furniture foil (only 267 - Wild oak)         |                      | needs to be chosen.                             |
|                     | integrated handles in the front                  | Colours Body/Front   | 260 - White matt                                |
|                     | 2 full extension drawers, anthracite             |                      | 261 – White glossy                              |
|                     | (soft-close mechanism), incl. organiser          |                      | 266 - Traffic grey                              |
| Weight              | 26,0 kg                                          |                      | 267 - Wild oak                                  |
| Accessories incl.   | Drawer organizer, U-shaped, order no. 496113     |                      | 990 - Specialcolor lacquered selection          |
| Accessories excl.   | Towel holder chrome plated or lacquered,         |                      | 999 - Multicolor lacquered selection            |
|                     | order no. 493120                                 |                      |                                                 |
|                     | Towel rail, anodized aluminium, order no. 490951 | Colours Towel holder |                                                 |
|                     | Space saving siphon, order no. 894240            | order no. 493120     | 004 - Chrome plated                             |
| Mounting acc. incl. | Installation set for furniture, order no. 493133 |                      | 268 - White matt                                |
|                     |                                                  |                      | 450 - Black matt                                |
|                     |                                                  | order no. 490951     | 104 – Aluminium glossy                          |
|                     |                                                  |                      | 105 – Aluminium                                 |
|                     |                                                  |                      | 106 – Aluminium black                           |

## TECHNICAL DRAWINGS / S 1 : 20