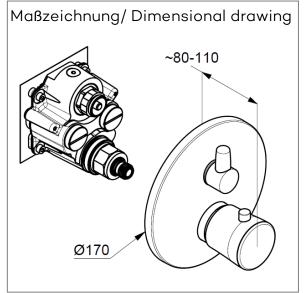

Manufacturer KLUDI GmbH & Co. KG

Typ: KLUDI BALANCE

concealed thermostatic bath-shower mixer

trim set without pre-installation set

Ref.: 528308775

concealed thermostatic bath-shower mixer trim set without pre-installation set pre installation set KLUDI FLEXX.BOXX Ref.: 88011 trim set with functional unit vertical wall mounted diverter as rotary ceramic valve temperature handle with hot water safety at 40°C flow rate at 3 bar 20 l/min. with integrated back flow preventer