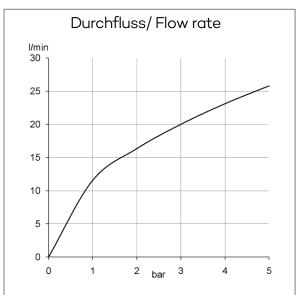

Manufacturer KLUDI GmbH & Co. KG

Typ: KLUDI BALANCE

concealed thermostatic bath-shower mixer

trim set without pre-installation set

Ref.: 528308775

concealed thermostatic bath-shower mixer trim set without pre-installation set pre installation set KLUDI FLEXX.BOXX Ref.: 88011 trim set with functional unit vertical wall mounted diverter as rotary ceramic valve temperature handle with hot water safety at 40°C flow rate at 3 bar 20 l/min. with integrated back flow preventer